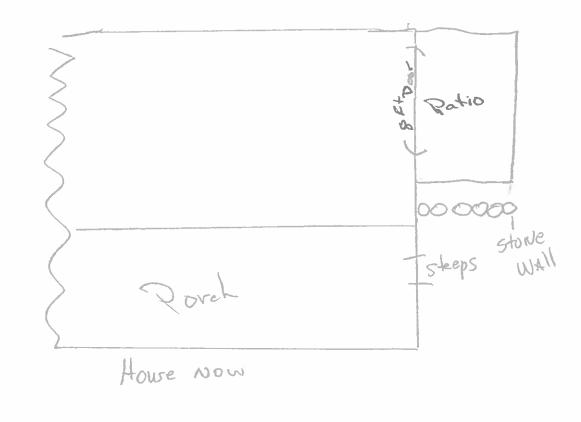

April 7, 2021

Karen L McGonis 313 Old County Road Plainfield, NH 03781

Your current building permit 2020-29 with a expiration date of 06-29-2021 has been renewed and your new expiration date is 06-29-2022 for a 10'x12' Sun Room at 313 Old County Road, Map 217 Lot 11.

If you need to contact me, email me at inspector@plainfieldnh.org

\_\_\_\_\_

David H Lersch Plainfield Building Inspector

603-381-1929

07-02-20 I talked to owner about sunroom. He had a patio removed last year and had Dan LaPan pour a concrete slab. He said Dan did a good job and did install rebar.