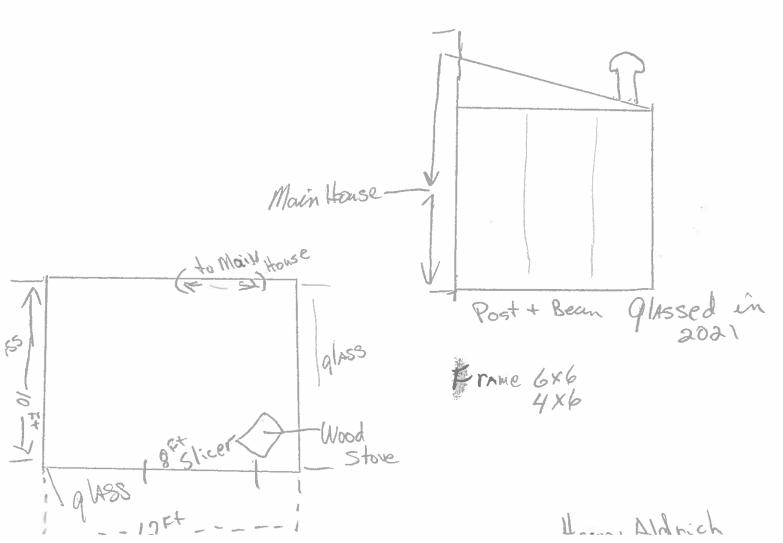

April 7, 2021

Karen L McGonis 313 Old County Road Plainfield, NH 03781

Your current building permit 2020-29 with a expiration date of 06-29-2021 has been renewed and your new expiration date is 06-29-2022 for a 10'x12' Sun Room at 313 Old County Road, Map 217 Lot 11.

11-02-20 I inspected the framing for the sun room addition, looked okay. He said the slab had blue foam underneath and the roof will have 6" of sprayed foam on top of roof. It will be next year before he gets glass installed and I told him to make sure to renew as permit good for a year.