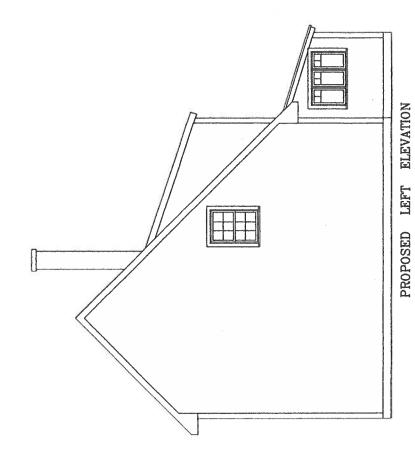

## TOWN OF PLAINFIELD **ZONING AND BUILDING PERMIT APPLICATION**

DPS15602 1C 0507

| Property owner:                                                                                                                                                                                                                                                                                                                                                                                | Dave +       | Sue Leb     | owitz | CORPORATED                                     |
|------------------------------------------------------------------------------------------------------------------------------------------------------------------------------------------------------------------------------------------------------------------------------------------------------------------------------------------------------------------------------------------------|--------------|-------------|-------|------------------------------------------------|
| Mailing Address for permit: 41 Ledge Dr                                                                                                                                                                                                                                                                                                                                                        |              |             |       |                                                |
| Plain field, NH 03781                                                                                                                                                                                                                                                                                                                                                                          |              |             |       |                                                |
| Phone number: 603-675-2414 Street Address of project 32me                                                                                                                                                                                                                                                                                                                                      |              |             |       |                                                |
| Tax Map and Lot #                                                                                                                                                                                                                                                                                                                                                                              |              |             |       |                                                |
| Permit Type (circle one): building zoning                                                                                                                                                                                                                                                                                                                                                      |              |             |       |                                                |
| Please provide a written description of the project including, when appropriate, dimensions:  Add a 12' Dormer to house                                                                                                                                                                                                                                                                        |              |             |       |                                                |
| Full remodel of existing bathroom                                                                                                                                                                                                                                                                                                                                                              |              |             |       |                                                |
| Lot size: <u>LO</u> acres Proposed project distances to p                                                                                                                                                                                                                                                                                                                                      |              |             |       |                                                |
| front' rear' side'                                                                                                                                                                                                                                                                                                                                                                             |              |             |       |                                                |
| Zoning District State Approved Septic Design Driveway Permit                                                                                                                                                                                                                                                                                                                                   | #^<br>#^     | CI<br>, A   |       | Town Use: Current Use Y / N ZBA Y / N PB Y / N |
| Contractor Information                                                                                                                                                                                                                                                                                                                                                                         |              |             |       |                                                |
| Builder                                                                                                                                                                                                                                                                                                                                                                                        |              | Electrician |       | Plumber                                        |
| Name Mt. Goat                                                                                                                                                                                                                                                                                                                                                                                  | Construction | n Jeff Ste  | ebins | Brett fadden                                   |
|                                                                                                                                                                                                                                                                                                                                                                                                |              | 603-443     |       | 603 - 306 - 1906                               |
| Applicant's signature:                                                                                                                                                                                                                                                                                                                                                                         | ~            |             |       | Date 2-26-19                                   |
| Required Attachments  Please provide a copy of plans detailing the project. If construction plans are not available attach a hand drawn map detailing the project.  Permits cannot be issued without receipt of the proper fee. If you are unsure of the amount due or have any questions about your application, contact the town office (603-469-3201).  *********************************** |              |             |       |                                                |
| ********                                                                                                                                                                                                                                                                                                                                                                                       |              | WN ACTIO    | j     | *****                                          |
| Permit # 19 - 09                                                                                                                                                                                                                                                                                                                                                                               |              | ewed        |       |                                                |
| Approved  Approved  Building Inspector/Zoning Administrator  Approved                                                                                                                                                                                                                                                                                                                          |              |             |       |                                                |
| Denied                                                                                                                                                                                                                                                                                                                                                                                         |              | I           |       | 0                                              |
| Date: 8 3/02/19  Board of Selectmen DPS15602 1C 0507                                                                                                                                                                                                                                                                                                                                           |              |             |       |                                                |

LAVALLEY BUILDING SUPPLY

MT GOAT CONSTRUCTION

LEBOWITZ RESIDENCE

LEBOWITZ RESIDE 41 LEDGE ROAD PLAINFIELD NH 1/4"=1'-0" NOVEMBER 12 2018

## SCHEME A

PROPOSED FRONT ELEVATION