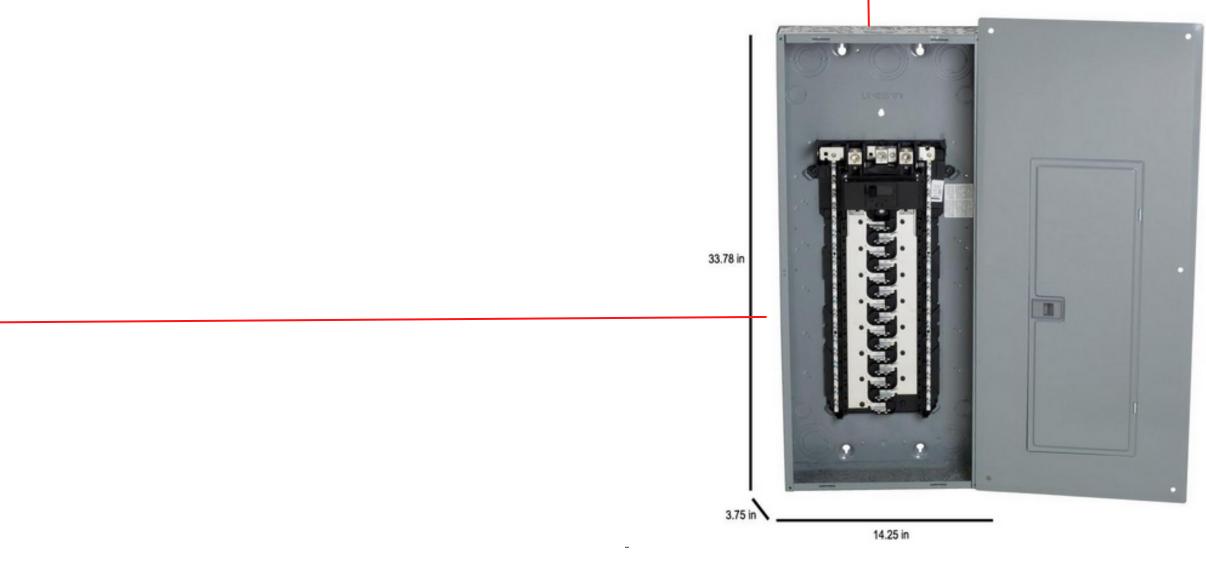

2 Circuits for garage

Square D Homeline 150 Amp 30-Space 60-Circuit Indoor Main Breaker Plug-On Neutral Load Center with Cover

HD Internet #204860224 Model # HOM3060M150PC Store SKU #1000040164 \$123

With: Homeline 150-225 Amp Load Center Indoor Generator Interlock Kit \*