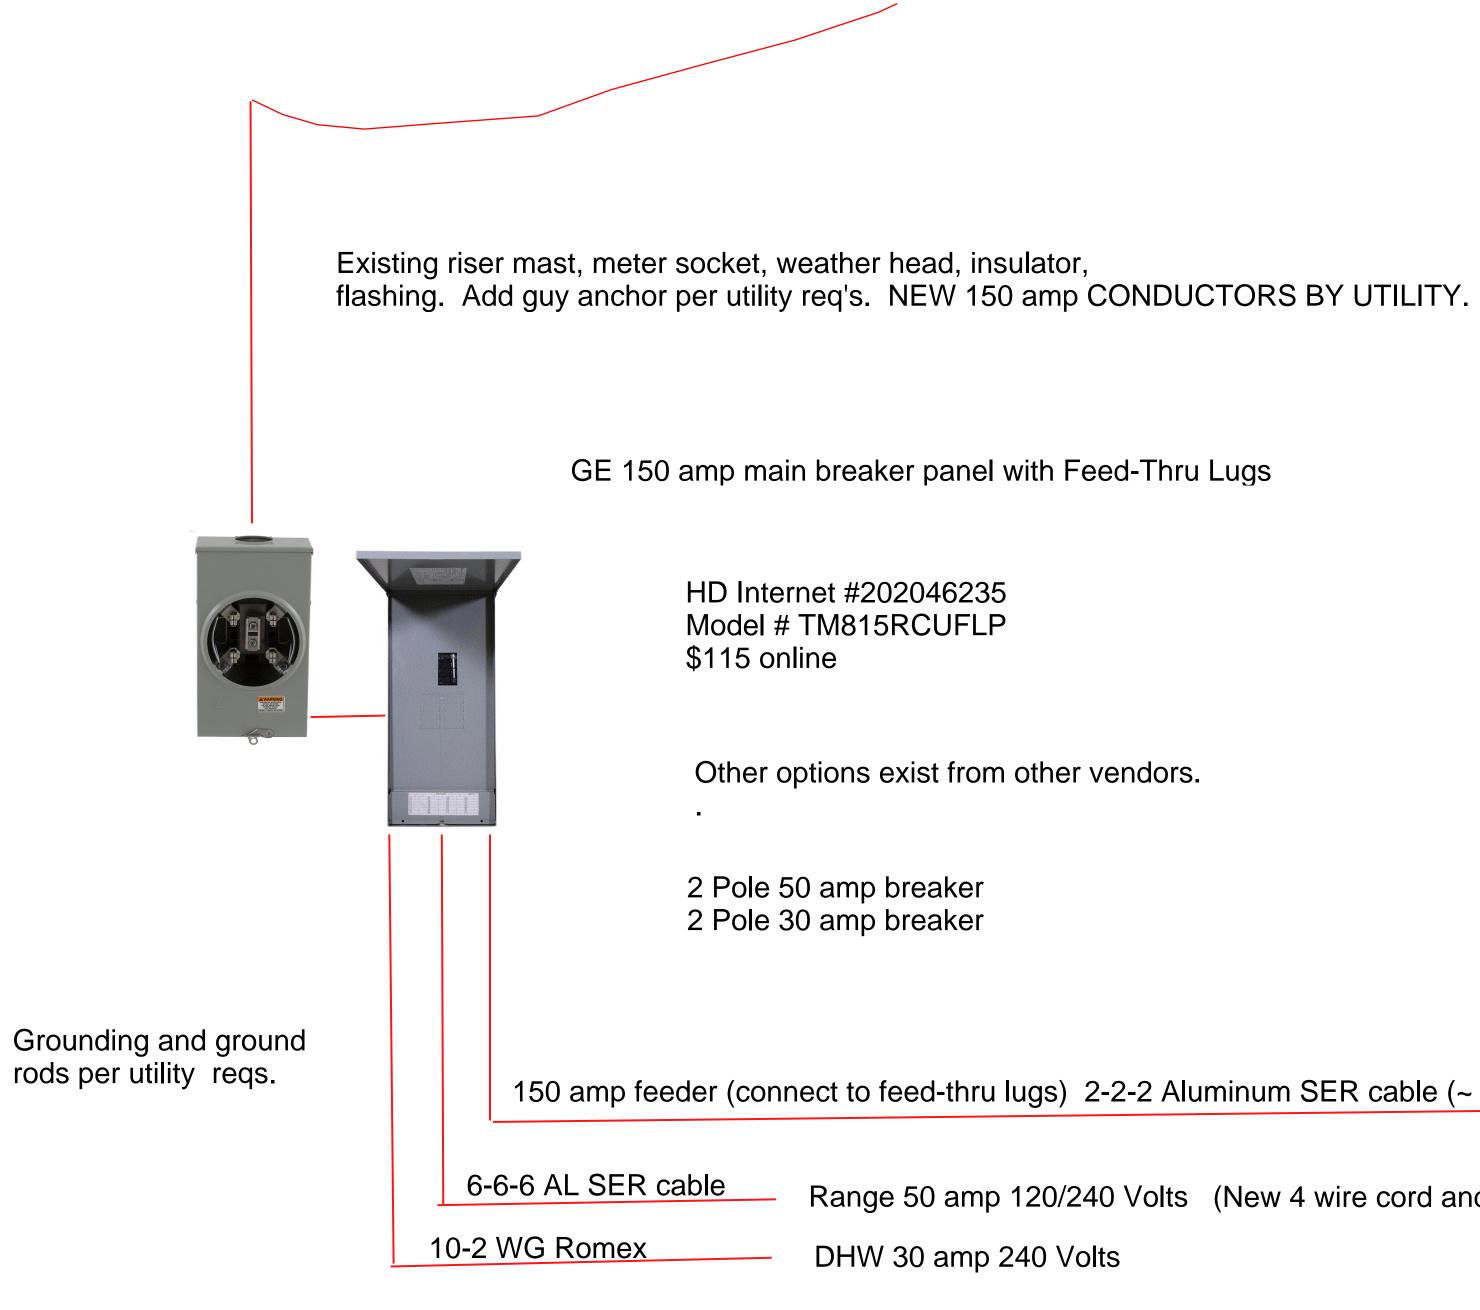

(SER cable also includes ground wire)

30-Amp Non-Metallic Power Inlet Box HD Internet #205337808 Model # PBN30 \$46 online

150 amp feeder (connect to feed-thru lugs) 2-2-2 Aluminum SER cable (~ 2.38 per ft)

Range 50 amp 120/240 Volts (New 4 wire cord and receptacle needed)

Old feeder to DHW repurposed to feed garage 10/3 WG 120/240 Volts 4 wire

60 Amp 240-Volt Non-Fuse Metallic AC Disconnect

HD Internet #100674085 Model # TFN60RCP \$ 9 online