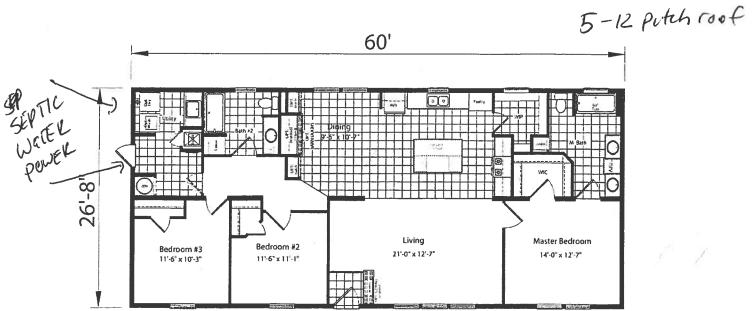

## TOWN OF PLAINFIELD ZONING AND BUILDING PERMIT APPLICATION

| Property owner: ADM JEWELL                                                                                                                                                                                                 | TO PORATED 1161                         |
|----------------------------------------------------------------------------------------------------------------------------------------------------------------------------------------------------------------------------|-----------------------------------------|
| Mailing Address for permit: 14 PIERCE RD                                                                                                                                                                                   |                                         |
| Planfield NH 0378                                                                                                                                                                                                          |                                         |
| Phone number: 603 304-8855 Street Address of                                                                                                                                                                               | project 1/6 WHITAKER ED                 |
|                                                                                                                                                                                                                            | #252_121_                               |
| Permit Type (circle one): building zoning                                                                                                                                                                                  |                                         |
| Please provide a written description of the project including, when appropriate, dimensions:                                                                                                                               |                                         |
| MANUFACTURED HOME ON SLAB 26/8"X60 AND 30X30                                                                                                                                                                               |                                         |
| Garaut en SLAB                                                                                                                                                                                                             |                                         |
| Lot size: 3.58 acres Proposed project                                                                                                                                                                                      | ect distances to property lines         |
| front 116' rear 88' side 160' side 810'                                                                                                                                                                                    |                                         |
| Zoning District                                                                                                                                                                                                            | Town Hose                               |
| Zoning District  State Approved Sentia Design #                                                                                                                                                                            | Town Use:  Current Use Y / N            |
| State Approved Septic Design #                                                                                                                                                                                             | ZBA Y/N                                 |
|                                                                                                                                                                                                                            | •                                       |
| Contractor Information                                                                                                                                                                                                     |                                         |
| Builder Electrician                                                                                                                                                                                                        | Plumber                                 |
| Name BEAN HOMES RYAN AT                                                                                                                                                                                                    | <u>'</u>                                |
| Phone # 802-626-1121 / 802-291-                                                                                                                                                                                            | 35/b 603-443-6//I                       |
| Applicant's signature:                                                                                                                                                                                                     | Date 10/8/19                            |
| Required Attachmen                                                                                                                                                                                                         | nts                                     |
| Please provide a copy of plans detailing the project. If construhand drawn map detailing the project.                                                                                                                      | ction plans are not available attach a  |
| Permits cannot be issued without receipt of the proper fee. If you are unsure of the amount due or have any questions about your application, contact the town office (603-469-3201).  *********************************** |                                         |
| TOWN ACTION                                                                                                                                                                                                                |                                         |
| Permit # 2019 - 76 Reviewed Reviewed                                                                                                                                                                                       | Boltoing Inspector/Zoning Administrator |
| Approved                                                                                                                                                                                                                   |                                         |
| Denied                                                                                                                                                                                                                     | ä                                       |
| Date: 10/28/19                                                                                                                                                                                                             |                                         |