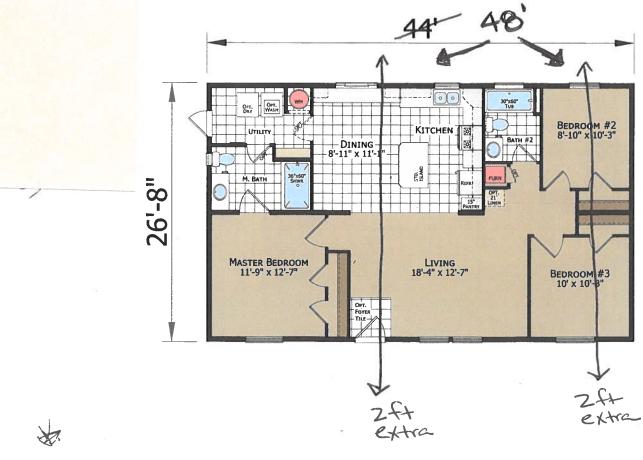

| Property Owner:                                                                                                                                                                                                                                                                                                                                                                                                                                                     |                                                                                               |
|---------------------------------------------------------------------------------------------------------------------------------------------------------------------------------------------------------------------------------------------------------------------------------------------------------------------------------------------------------------------------------------------------------------------------------------------------------------------|-----------------------------------------------------------------------------------------------|
| Name: Jordan B Woodbury                                                                                                                                                                                                                                                                                                                                                                                                                                             | Phone: 603-675-2912                                                                           |
| Street: 1235 Route 12A, PO Box 331                                                                                                                                                                                                                                                                                                                                                                                                                                  | Email: jordanbwoodbury@gmail.com                                                              |
| City State Zip: Plainfield, NH 03781                                                                                                                                                                                                                                                                                                                                                                                                                                |                                                                                               |
| Project:                                                                                                                                                                                                                                                                                                                                                                                                                                                            | Permit Type: (Check one) 🔀 Building 🔽 Zoning                                                  |
| Street Address: 836 Stage Road, Plainfield NH                                                                                                                                                                                                                                                                                                                                                                                                                       | -                                                                                             |
| Tax Map: 261 Lot Number: 24 Lot Acreage:                                                                                                                                                                                                                                                                                                                                                                                                                            | 1.02 Zoning District: Rural Residential (RR)                                                  |
| Proposed project distances to property lines (in feet): Front: 3                                                                                                                                                                                                                                                                                                                                                                                                    | 0 + Rear: 30 + Side: 20 + Side: 20 +                                                          |
| State Approved Septic Design #: eCA2019030103                                                                                                                                                                                                                                                                                                                                                                                                                       | Driveway Permit #: redo where existing                                                        |
| Please provide a<br>written description of<br>the project including<br>appropriate<br>dimensions:                                                                                                                                                                                                                                                                                                                                                                   | ACTURED HOME- SLAB-WELL                                                                       |
| Contractor Information:                                                                                                                                                                                                                                                                                                                                                                                                                                             | ······································                                                        |
|                                                                                                                                                                                                                                                                                                                                                                                                                                                                     |                                                                                               |
| Builder: Electr                                                                                                                                                                                                                                                                                                                                                                                                                                                     | ician: Plumber:                                                                               |
| Name: DALES HONES INONAME: Britch                                                                                                                                                                                                                                                                                                                                                                                                                                   |                                                                                               |
|                                                                                                                                                                                                                                                                                                                                                                                                                                                                     | te Electric Name: Dale Homestin                                                               |
| Name: DALES HONES INdName: Britch                                                                                                                                                                                                                                                                                                                                                                                                                                   | te Electric Name: Dale Homestin                                                               |
| Name: DALES HONES INdName: Britch<br>Phone: 8022957216 Phone: 6035                                                                                                                                                                                                                                                                                                                                                                                                  | 163 0814 Phone:                                                                               |
| Name: DALES HONES INONAME: Britch<br>Phone: 8022957216 Phone: 6035<br>Applicant Signature: Jordon Woodbwry                                                                                                                                                                                                                                                                                                                                                          | Ans can be used if necessary.                                                                 |
| Name:       DALES HONES INCName:       Britch         Phone:       8022957216       Phone:       6035         Applicant Signature:       Jordam Woodbwry         Required Attachments:       Please provide a copy of plans detailing the project. Hand-drawn please provide a copy of plans detailing the project. Hand-drawn please provide a successful without receipt of the proper fee. If you a                                                              | Ans can be used if necessary.<br>re unsure of the amount due or have any questions about your |
| Name:       DALES HONES INCName:       Britch         Phone:       8022957216       Phone:       6035         Applicant Signature:       Jordem Woodbwry         Required Attachments:         Please provide a copy of plans detailing the project. Hand-drawn pl         Permits cannot be issued without receipt of the proper fee. If you a application, contact the town office (603-469-3201).         TOWN USE:       Current Use: Yes / No         ZBA: Yes | Ans can be used if necessary.<br>re unsure of the amount due or have any questions about your |