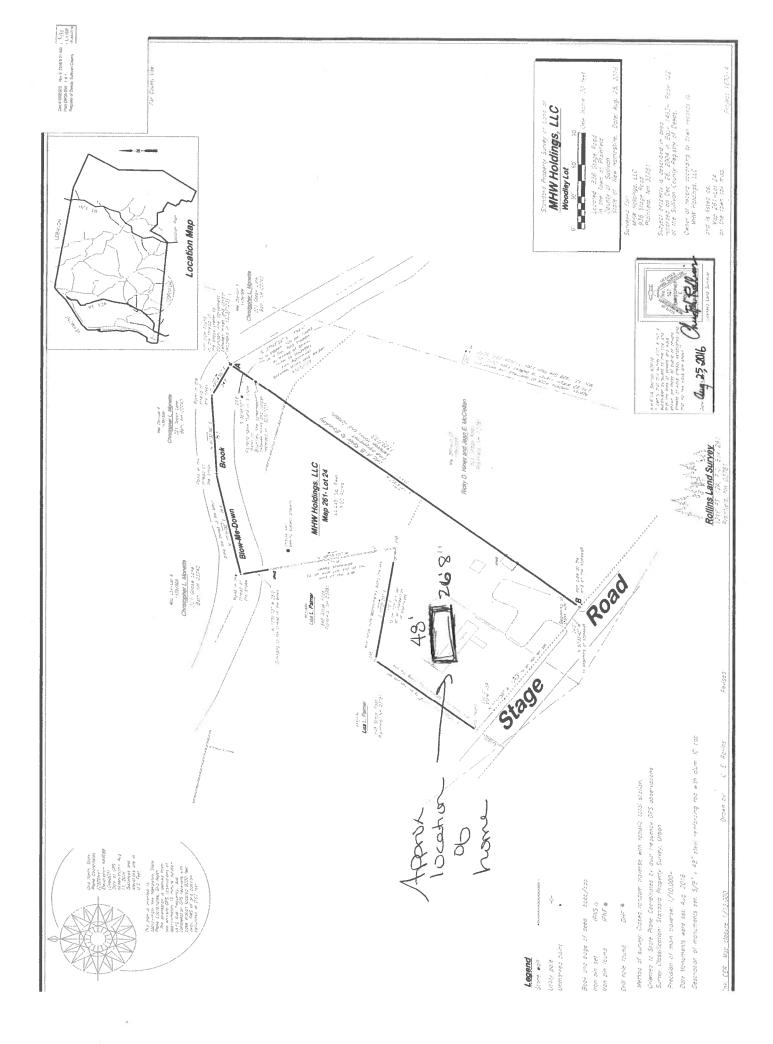

| Property Owner:                                                                                                                                                                                                                                                                                                                                                                                                                                                     |                                                                                               |
|---------------------------------------------------------------------------------------------------------------------------------------------------------------------------------------------------------------------------------------------------------------------------------------------------------------------------------------------------------------------------------------------------------------------------------------------------------------------|-----------------------------------------------------------------------------------------------|
| Name: Jordan B Woodbury                                                                                                                                                                                                                                                                                                                                                                                                                                             | Phone: 603-675-2912                                                                           |
| Street: 1235 Route 12A, PO Box 331                                                                                                                                                                                                                                                                                                                                                                                                                                  | Email: jordanbwoodbury@gmail.com                                                              |
| City State Zip: Plainfield, NH 03781                                                                                                                                                                                                                                                                                                                                                                                                                                |                                                                                               |
| Project:                                                                                                                                                                                                                                                                                                                                                                                                                                                            | Permit Type: (Check one) 🔀 Building 🔽 Zoning                                                  |
| Street Address: 836 Stage Road, Plainfield NH                                                                                                                                                                                                                                                                                                                                                                                                                       | -                                                                                             |
| Tax Map: 261 Lot Number: 24 Lot Acreage:                                                                                                                                                                                                                                                                                                                                                                                                                            | 1.02 Zoning District: Rural Residential (RR)                                                  |
| Proposed project distances to property lines (in feet): Front: 3                                                                                                                                                                                                                                                                                                                                                                                                    | 0 + Rear: 30 + Side: 20 + Side: 20 +                                                          |
| State Approved Septic Design #: eCA2019030103                                                                                                                                                                                                                                                                                                                                                                                                                       | Driveway Permit #: redo where existing                                                        |
| Please provide a<br>written description of<br>the project including<br>appropriate<br>dimensions:                                                                                                                                                                                                                                                                                                                                                                   | ACTURED HOME- SLAB-WELL                                                                       |
| Contractor Information:                                                                                                                                                                                                                                                                                                                                                                                                                                             | ······································                                                        |
|                                                                                                                                                                                                                                                                                                                                                                                                                                                                     |                                                                                               |
| Builder: Electr                                                                                                                                                                                                                                                                                                                                                                                                                                                     | ician: Plumber:                                                                               |
| Name: DALES HONES INONAME: Britch                                                                                                                                                                                                                                                                                                                                                                                                                                   |                                                                                               |
|                                                                                                                                                                                                                                                                                                                                                                                                                                                                     | te Electric Name: Dale Homestin                                                               |
| Name: DALES HONES INdName: Britch                                                                                                                                                                                                                                                                                                                                                                                                                                   | te Electric Name: Dale Homestin                                                               |
| Name: DALES HONES INdName: Britch<br>Phone: 8022957216 Phone: 6035                                                                                                                                                                                                                                                                                                                                                                                                  | 163 0814 Phone:                                                                               |
| Name: DALES HONES INONAME: Britch<br>Phone: 8022957216 Phone: 6035<br>Applicant Signature: Jordon Woodbwry                                                                                                                                                                                                                                                                                                                                                          | Ans can be used if necessary.                                                                 |
| Name:       DALES HONES INCName:       Britch         Phone:       8022957216       Phone:       6035         Applicant Signature:       Jordam Woodbwry         Required Attachments:       Please provide a copy of plans detailing the project. Hand-drawn please provide a copy of plans detailing the project. Hand-drawn please provide a successful without receipt of the proper fee. If you a                                                              | Ans can be used if necessary.<br>re unsure of the amount due or have any questions about your |
| Name:       DALES HONES INCName:       Britch         Phone:       8022957216       Phone:       6035         Applicant Signature:       Jordem Woodbwry         Required Attachments:         Please provide a copy of plans detailing the project. Hand-drawn pl         Permits cannot be issued without receipt of the proper fee. If you a application, contact the town office (603-469-3201).         TOWN USE:       Current Use: Yes / No         ZBA: Yes | Ans can be used if necessary.<br>re unsure of the amount due or have any questions about your |

#### APPLICATION APPROVAL DATE: 3/1/2019

I. PROPERTY INFORMATION Address: 836 STAGE ROAD PLAINFIELD NH 03781 Subdivision Approval No.: PRE-1967 Subdivision Name: County: SULLIVAN Tax Map/Lot No.: 261/24