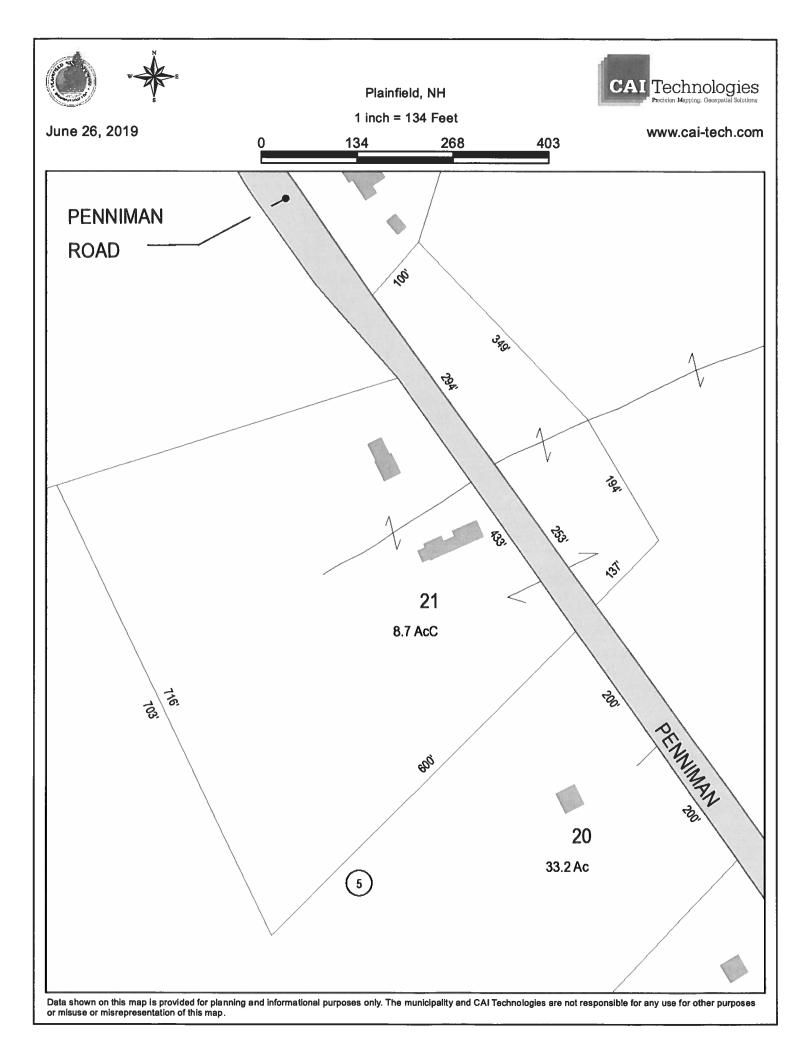

## TOWN OF PLAINFIELD ZONING AND BUILDING PERMIT APPLICATION

| Property Owner:                                                                                                                                                                                                |                                                                                                                                                                                 |                                                                                                    |
|----------------------------------------------------------------------------------------------------------------------------------------------------------------------------------------------------------------|---------------------------------------------------------------------------------------------------------------------------------------------------------------------------------|----------------------------------------------------------------------------------------------------|
| Name: Wayne Tucker                                                                                                                                                                                             | Phone:                                                                                                                                                                          | 603-359-3819                                                                                       |
| Street: 246 Penniman Road                                                                                                                                                                                      | Email:                                                                                                                                                                          | wjtucker@comcast.net                                                                               |
| City State Zip: Meriden, NH 03770                                                                                                                                                                              |                                                                                                                                                                                 |                                                                                                    |
| Project:                                                                                                                                                                                                       | Permit Ty                                                                                                                                                                       | r <b>pe</b> : (Check one) 🔀 Building 🕅 Zoning                                                      |
| Street Address: 246 Penniman Road                                                                                                                                                                              |                                                                                                                                                                                 |                                                                                                    |
| Tax Map: 271 Lot Number: 21                                                                                                                                                                                    | Lot Acreage: 8.7 Z                                                                                                                                                              | Coning District: Rural Residential (RR)                                                            |
| Proposed project distances to property line                                                                                                                                                                    | rs (in feet): Front: 44 Rear:                                                                                                                                                   | 602 Side: 224 Side: 246                                                                            |
| State Approved Septic Design #:                                                                                                                                                                                | Driveway                                                                                                                                                                        | Permit #:                                                                                          |
| Please provide a<br>written description of<br>(approximately 7' x 9'to enlarge the upstairs half-bath. The north-east chimney will be extended to clear<br>the project including<br>appropriate<br>dimensions: |                                                                                                                                                                                 |                                                                                                    |
| Contractor Information:                                                                                                                                                                                        |                                                                                                                                                                                 |                                                                                                    |
|                                                                                                                                                                                                                |                                                                                                                                                                                 |                                                                                                    |
| Builder:                                                                                                                                                                                                       | Electrician:                                                                                                                                                                    | Plumber:                                                                                           |
|                                                                                                                                                                                                                | Electrician:                                                                                                                                                                    | Plumber:<br>Name:                                                                                  |
| Name: Herb Mason                                                                                                                                                                                               |                                                                                                                                                                                 |                                                                                                    |
| Name: Herb Mason                                                                                                                                                                                               | Name:                                                                                                                                                                           | Name:                                                                                              |
| Name:       Herb Mason         Phone:       603-667-7148         Applicant Signature:                                                                                                                          | Name:                                                                                                                                                                           | Name:<br>Phone:                                                                                    |
| Name:       Herb Mason         Phone:       603-667-7148         Applicant Signature:                                                                                                                          | Name:<br>Phone:<br>project. Hand-drawn plans can be use<br>f the proper fee. If you are unsure of the                                                                           | Name:                                                                                              |
| Name:       Herb Mason         Phone:       603-667-7148         Applicant Signature:                                                                                                                          | Name:<br>Phone:<br>project. Hand-drawn plans can be use<br>f the proper fee. If you are unsure of the                                                                           | Name:                                                                                              |
| Name:       Herb Mason         Phone:       603-667-7148         Applicant Signature:                                                                                                                          | Name:<br>Phone:<br>Phone:<br>project. Hand-drawn plans can be use<br>f the proper fee. If you are unsure of the<br>59-3201).<br>ZBA: Yes / Ho<br>Reviewed By building Inspector | Name:   Phone:   Date:   Date:   e amount due or have any questions about your PB: Yes / No Manuel |