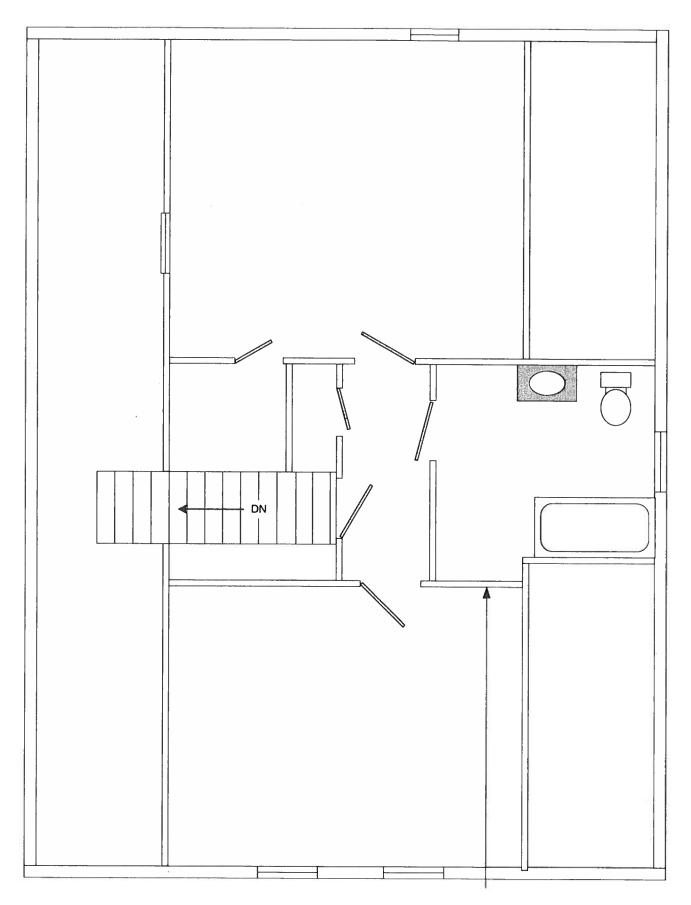

## TOWN OF PLAINFIELD ZONING AND BUILDING PERMIT APPLICATION

| Property Owner:                                                                                                                                                                                                |                                                                                                                                                                                 |                                                                                                    |
|----------------------------------------------------------------------------------------------------------------------------------------------------------------------------------------------------------------|---------------------------------------------------------------------------------------------------------------------------------------------------------------------------------|----------------------------------------------------------------------------------------------------|
| Name: Wayne Tucker                                                                                                                                                                                             | Phone:                                                                                                                                                                          | 603-359-3819                                                                                       |
| Street: 246 Penniman Road                                                                                                                                                                                      | Email:                                                                                                                                                                          | wjtucker@comcast.net                                                                               |
| City State Zip: Meriden, NH 03770                                                                                                                                                                              |                                                                                                                                                                                 |                                                                                                    |
| Project:                                                                                                                                                                                                       | Permit Ty                                                                                                                                                                       | r <b>pe</b> : (Check one) 🔀 Building 🕅 Zoning                                                      |
| Street Address: 246 Penniman Road                                                                                                                                                                              |                                                                                                                                                                                 |                                                                                                    |
| Tax Map: 271 Lot Number: 21                                                                                                                                                                                    | Lot Acreage: 8.7 Z                                                                                                                                                              | Coning District: Rural Residential (RR)                                                            |
| Proposed project distances to property line                                                                                                                                                                    | rs (in feet): Front: 44 Rear:                                                                                                                                                   | 602 Side: 224 Side: 246                                                                            |
| State Approved Septic Design #:                                                                                                                                                                                | Driveway                                                                                                                                                                        | Permit #:                                                                                          |
| Please provide a<br>written description of<br>(approximately 7' x 9'to enlarge the upstairs half-bath. The north-east chimney will be extended to clear<br>the project including<br>appropriate<br>dimensions: |                                                                                                                                                                                 |                                                                                                    |
| Contractor Information:                                                                                                                                                                                        |                                                                                                                                                                                 |                                                                                                    |
|                                                                                                                                                                                                                |                                                                                                                                                                                 |                                                                                                    |
| Builder:                                                                                                                                                                                                       | Electrician:                                                                                                                                                                    | Plumber:                                                                                           |
|                                                                                                                                                                                                                | Electrician:                                                                                                                                                                    | Plumber:<br>Name:                                                                                  |
| Name: Herb Mason                                                                                                                                                                                               |                                                                                                                                                                                 |                                                                                                    |
| Name: Herb Mason                                                                                                                                                                                               | Name:                                                                                                                                                                           | Name:                                                                                              |
| Name:       Herb Mason         Phone:       603-667-7148         Applicant Signature:                                                                                                                          | Name:                                                                                                                                                                           | Name:<br>Phone:                                                                                    |
| Name:       Herb Mason         Phone:       603-667-7148         Applicant Signature:                                                                                                                          | Name:<br>Phone:<br>project. Hand-drawn plans can be use<br>f the proper fee. If you are unsure of the                                                                           | Name:                                                                                              |
| Name:       Herb Mason         Phone:       603-667-7148         Applicant Signature:                                                                                                                          | Name:<br>Phone:<br>project. Hand-drawn plans can be use<br>f the proper fee. If you are unsure of the                                                                           | Name:                                                                                              |
| Name:       Herb Mason         Phone:       603-667-7148         Applicant Signature:                                                                                                                          | Name:<br>Phone:<br>Phone:<br>project. Hand-drawn plans can be use<br>f the proper fee. If you are unsure of the<br>59-3201).<br>ZBA: Yes / Ho<br>Reviewed By building Inspector | Name:   Phone:   Date:   Date:   e amount due or have any questions about your PB: Yes / No Manuel |

Current Bathroom Layout

Proposed Bathroom Layout (with Dormer)