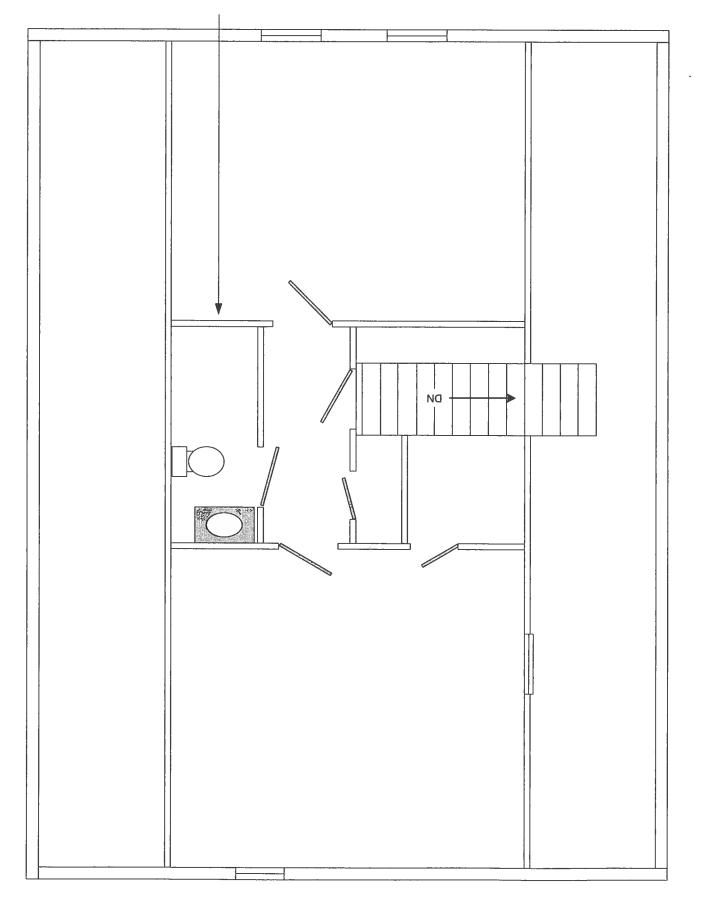

## TOWN OF PLAINFIELD ZONING AND BUILDING PERMIT APPLICATION

| Property Owner:                                                                                                                                                                                                |                                                                                                                                                                                 |                                                                                                    |
|----------------------------------------------------------------------------------------------------------------------------------------------------------------------------------------------------------------|---------------------------------------------------------------------------------------------------------------------------------------------------------------------------------|----------------------------------------------------------------------------------------------------|
| Name: Wayne Tucker                                                                                                                                                                                             | Phone:                                                                                                                                                                          | 603-359-3819                                                                                       |
| Street: 246 Penniman Road                                                                                                                                                                                      | Email:                                                                                                                                                                          | wjtucker@comcast.net                                                                               |
| City State Zip: Meriden, NH 03770                                                                                                                                                                              |                                                                                                                                                                                 |                                                                                                    |
| Project:                                                                                                                                                                                                       | Permit Ty                                                                                                                                                                       | r <b>pe</b> : (Check one) 🔀 Building 🕅 Zoning                                                      |
| Street Address: 246 Penniman Road                                                                                                                                                                              |                                                                                                                                                                                 |                                                                                                    |
| Tax Map: 271 Lot Number: 21                                                                                                                                                                                    | Lot Acreage: 8.7 Z                                                                                                                                                              | Coning District: Rural Residential (RR)                                                            |
| Proposed project distances to property line                                                                                                                                                                    | rs (in feet): Front: 44 Rear:                                                                                                                                                   | 602 Side: 224 Side: 246                                                                            |
| State Approved Septic Design #:                                                                                                                                                                                | Driveway                                                                                                                                                                        | Permit #:                                                                                          |
| Please provide a<br>written description of<br>(approximately 7' x 9'to enlarge the upstairs half-bath. The north-east chimney will be extended to clear<br>the project including<br>appropriate<br>dimensions: |                                                                                                                                                                                 |                                                                                                    |
| Contractor Information:                                                                                                                                                                                        |                                                                                                                                                                                 |                                                                                                    |
|                                                                                                                                                                                                                |                                                                                                                                                                                 |                                                                                                    |
| Builder:                                                                                                                                                                                                       | Electrician:                                                                                                                                                                    | Plumber:                                                                                           |
|                                                                                                                                                                                                                | Electrician:                                                                                                                                                                    | Plumber:<br>Name:                                                                                  |
| Name: Herb Mason                                                                                                                                                                                               |                                                                                                                                                                                 |                                                                                                    |
| Name: Herb Mason                                                                                                                                                                                               | Name:                                                                                                                                                                           | Name:                                                                                              |
| Name:       Herb Mason         Phone:       603-667-7148         Applicant Signature:                                                                                                                          | Name:                                                                                                                                                                           | Name:<br>Phone:                                                                                    |
| Name:       Herb Mason         Phone:       603-667-7148         Applicant Signature:                                                                                                                          | Name:<br>Phone:<br>project. Hand-drawn plans can be use<br>f the proper fee. If you are unsure of the                                                                           | Name:                                                                                              |
| Name:       Herb Mason         Phone:       603-667-7148         Applicant Signature:                                                                                                                          | Name:<br>Phone:<br>project. Hand-drawn plans can be use<br>f the proper fee. If you are unsure of the                                                                           | Name:                                                                                              |
| Name:       Herb Mason         Phone:       603-667-7148         Applicant Signature:                                                                                                                          | Name:<br>Phone:<br>Phone:<br>project. Hand-drawn plans can be use<br>f the proper fee. If you are unsure of the<br>59-3201).<br>ZBA: Yes / Ho<br>Reviewed By building Inspector | Name:   Phone:   Date:   Date:   e amount due or have any questions about your PB: Yes / No Manuel |

Current Bathroom Layout

Proposed Bathroom Layout (with Dormer)