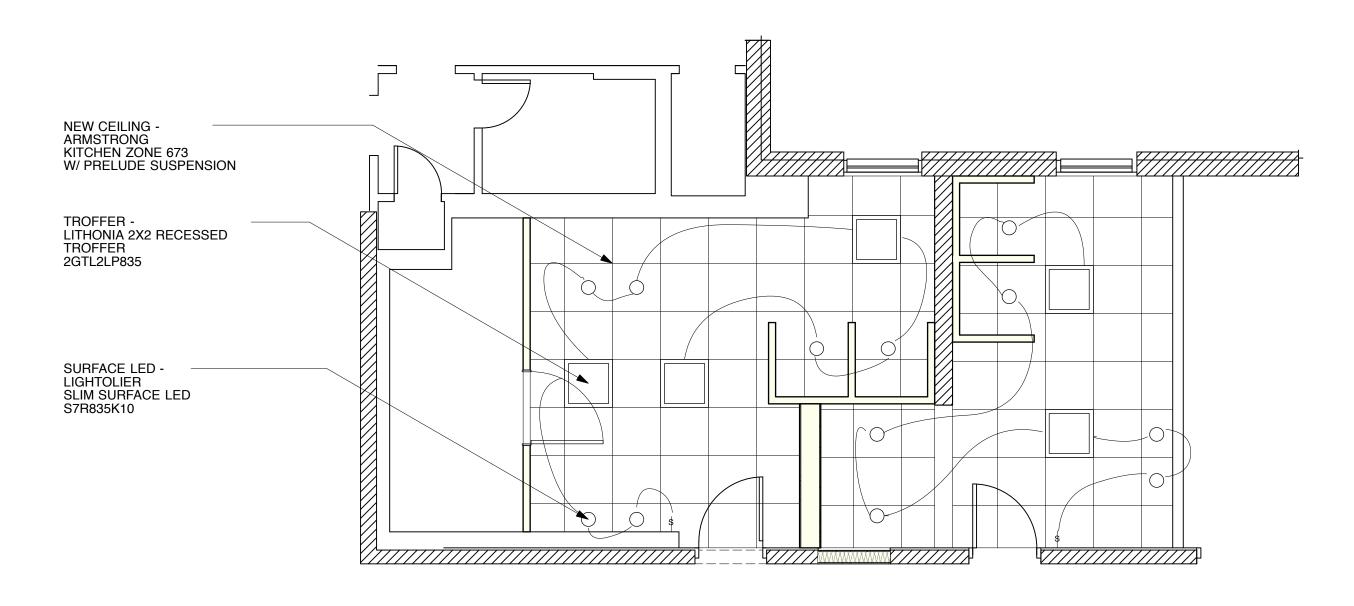

DEXTER - RICHARDS DORMITORY

Scale: 1/4" = 1'-0"

APRIL 1, 2020

**FACILITIES & OPERATIONS** 

3rd FLOOR BATH REFLECTED CEILING PLAN
Scale: 1/4" = 1'-0"

2nd FLOOR BATH REFLECTED CEILING PLAN
Scale: 1/4" = 1'-0"