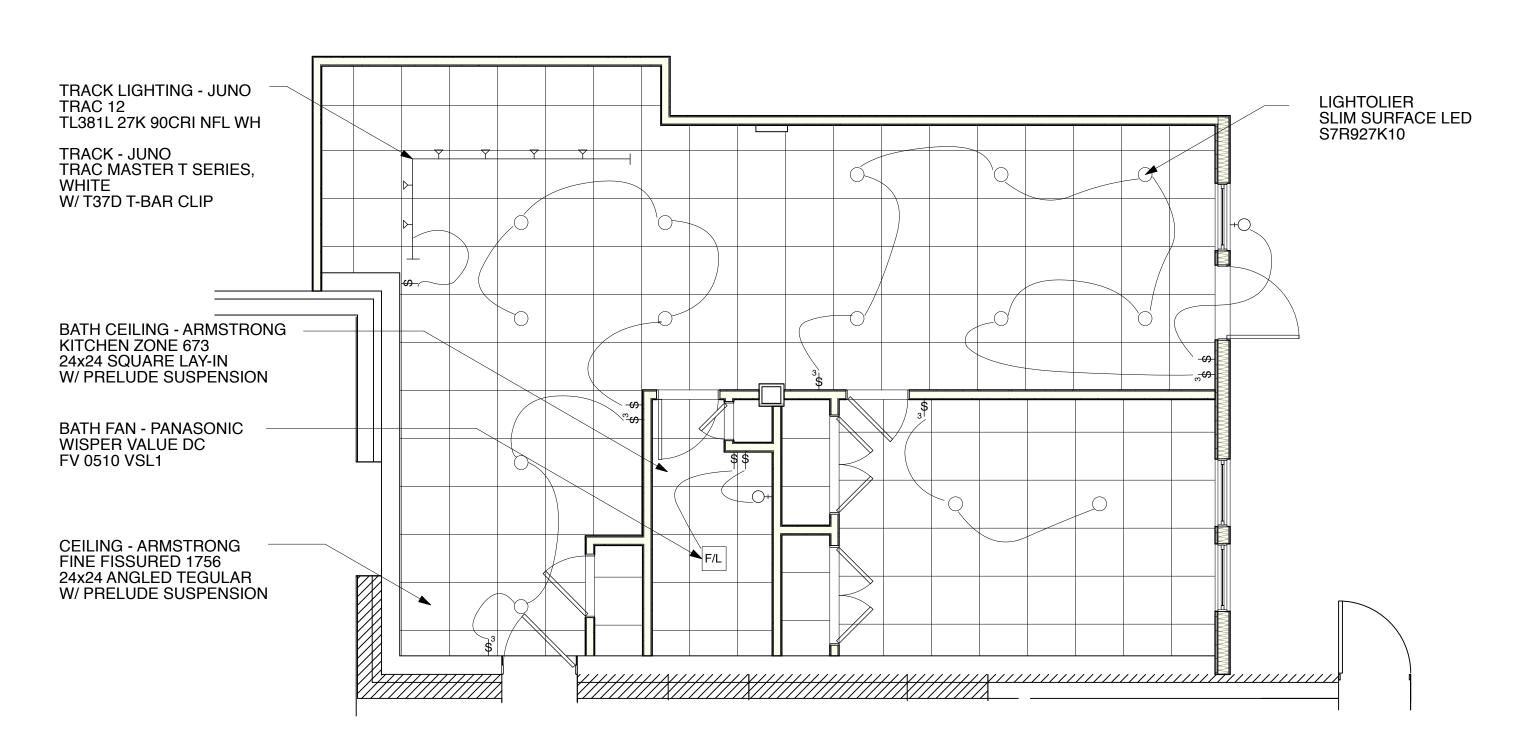

**FACILITIES & OPERATIONS** 

THIRD FLOOR PLAN
Scale: 1/8" = 1'-0"

REFLECTED CEILING & LIGHTING PLAN
Scale: 1/4" = 1'-0"

DEXTER - RICHARDS DORMITORY

Scale: 1/4" = 1'-0"

APRIL 1, 2020

**FACILITIES & OPERATIONS** 

3rd FLOOR BATH REFLECTED CEILING PLAN
Scale: 1/4" = 1'-0"

2nd FLOOR BATH REFLECTED CEILING PLAN
Scale: 1/4" = 1'-0"

2nd FLOOR BATH ELECTRICAL PLAN
Scale: 1/4" = 1'-0"