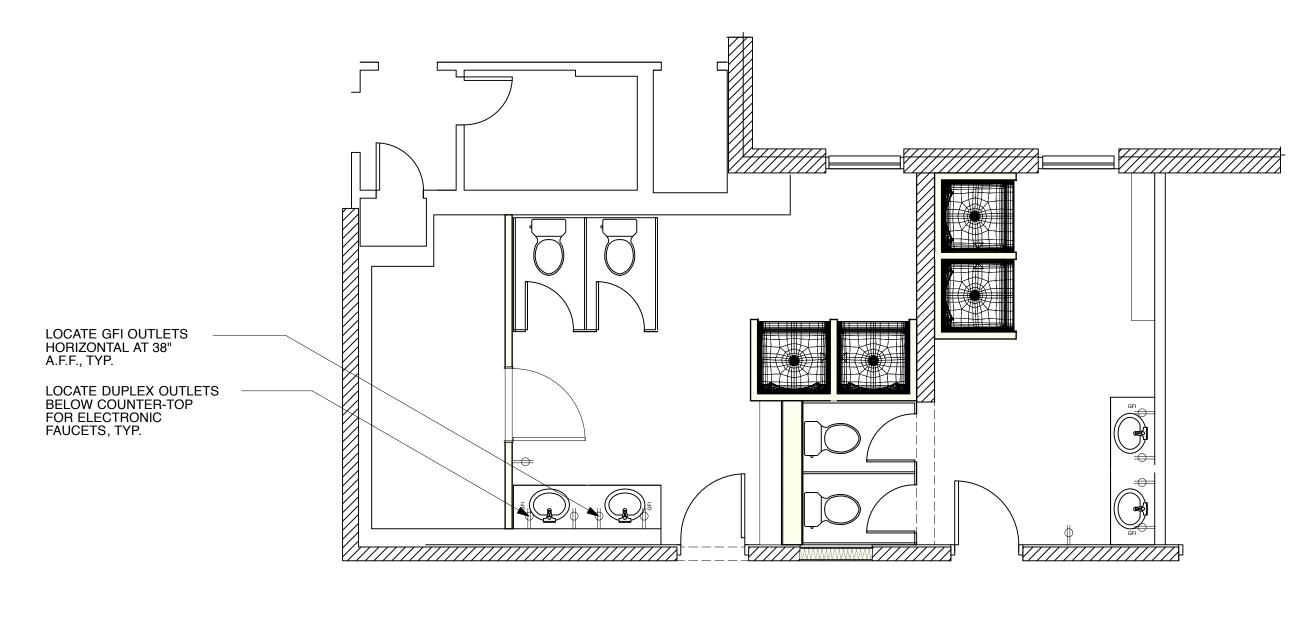

LITIES & OPERATIONS** 









THIRD FLOOR PLAN
Scale: 1/8" = 1'-0"











REFLECTED CEILING & LIGHTING PLAN
Scale: 1/4" = 1'-0"



## DEMOLITION NOTES:

Floors - Remove all existing flooring material to sound subfloor Walls - Remove all wood plank panelling and trim Ceilings - Remove all suspended ceiling, acoustic tile, and plaster

Remove all steam radiators and piping

Retain all wrapped beams and columns

## FINISH SYSTEMS:

Floors - Altro Vinyl Plank - Lavencia LVT - LAV 13033, Chateau Saddle Stair Treads - Maple, stained to match floor Walls - Sherwin Williams, SW 6133 Muslin Trim - Sherwin Williams, SW 7005 Pure White

DEXTER - RICHARDS DORMITORY

Scale: 1/4" = 1'-0"

APRIL 1, 2020

**FACILITIES & OPERATIONS** 







3rd FLOOR BATH REFLECTED CEILING PLAN
Scale: 1/4" = 1'-0"







2nd FLOOR BATH REFLECTED CEILING PLAN
Scale: 1/4" = 1'-0"



2nd FLOOR BATH ELECTRICAL PLAN
Scale: 1/4" = 1'-0"