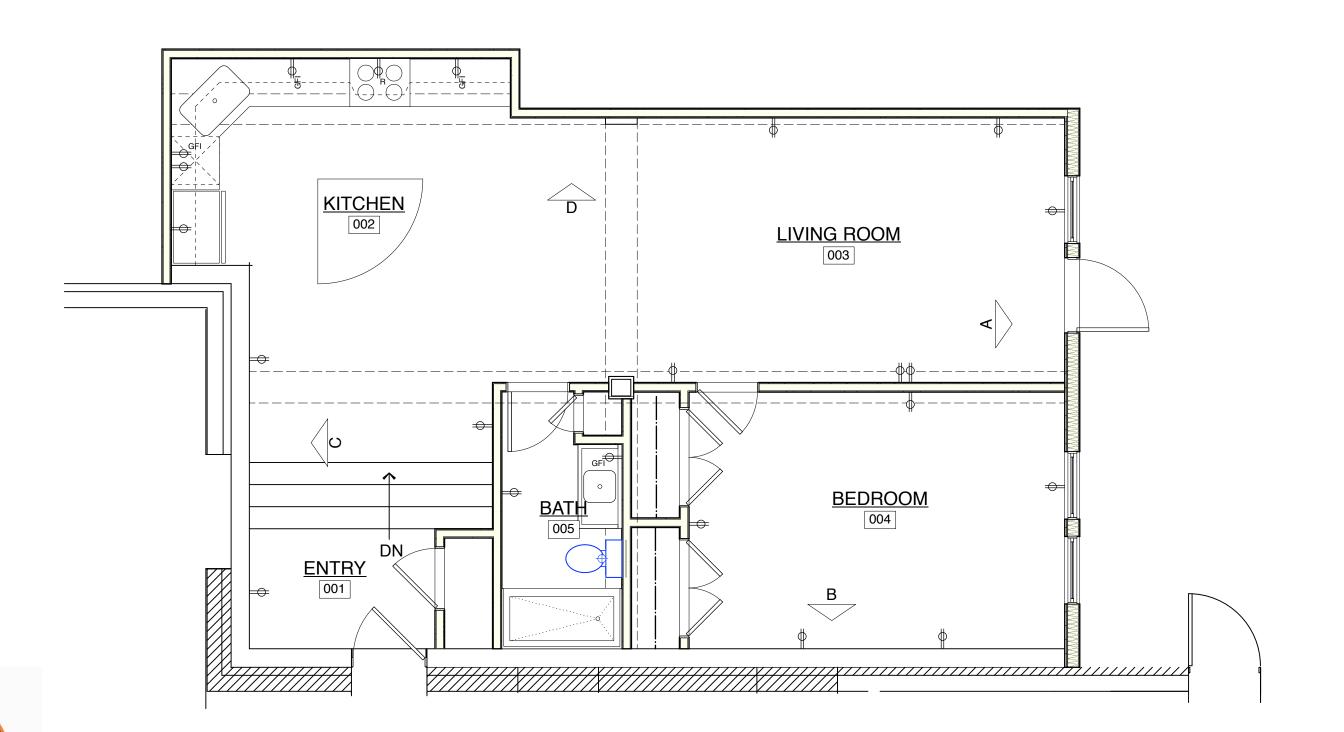

**FACILITIES & OPERATIONS** 

THIRD FLOOR PLAN
Scale: 1/8" = 1'-0"

REFLECTED CEILING & LIGHTING PLAN
Scale: 1/4" = 1'-0"