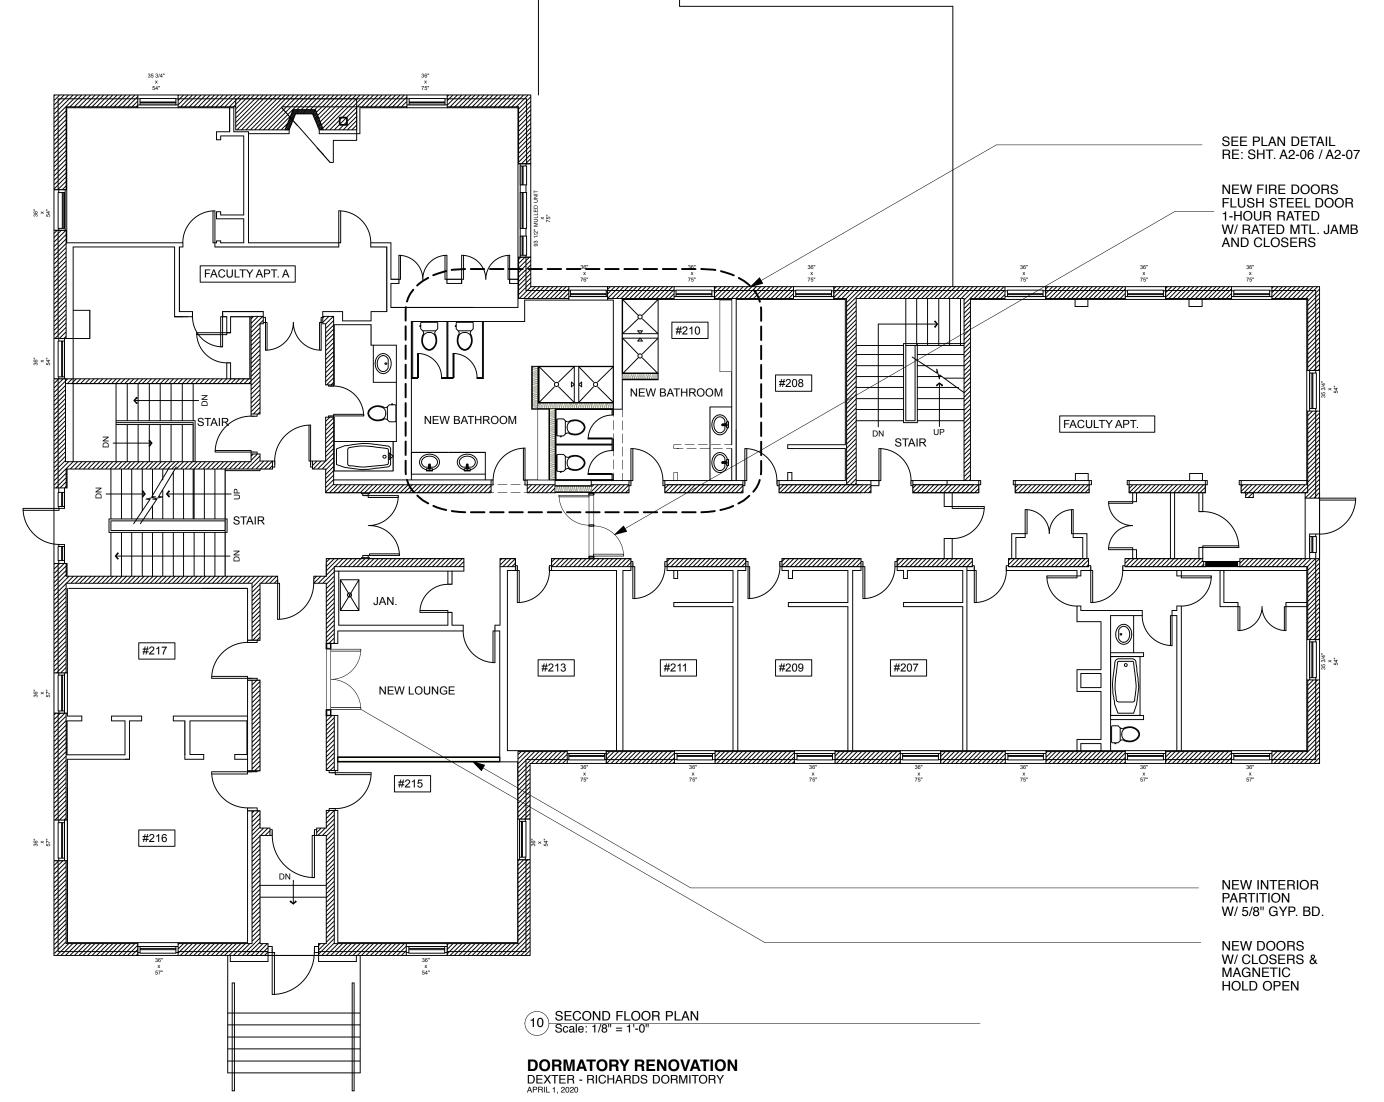

DEXTER - RICHARDS DORMITORY

Scale: 1/4" = 1'-0"

APRIL 1, 2020

**FACILITIES & OPERATIONS** 

3rd FLOOR BATH REFLECTED CEILING PLAN
Scale: 1/4" = 1'-0"

2nd FLOOR BATH REFLECTED CEILING PLAN
Scale: 1/4" = 1'-0"