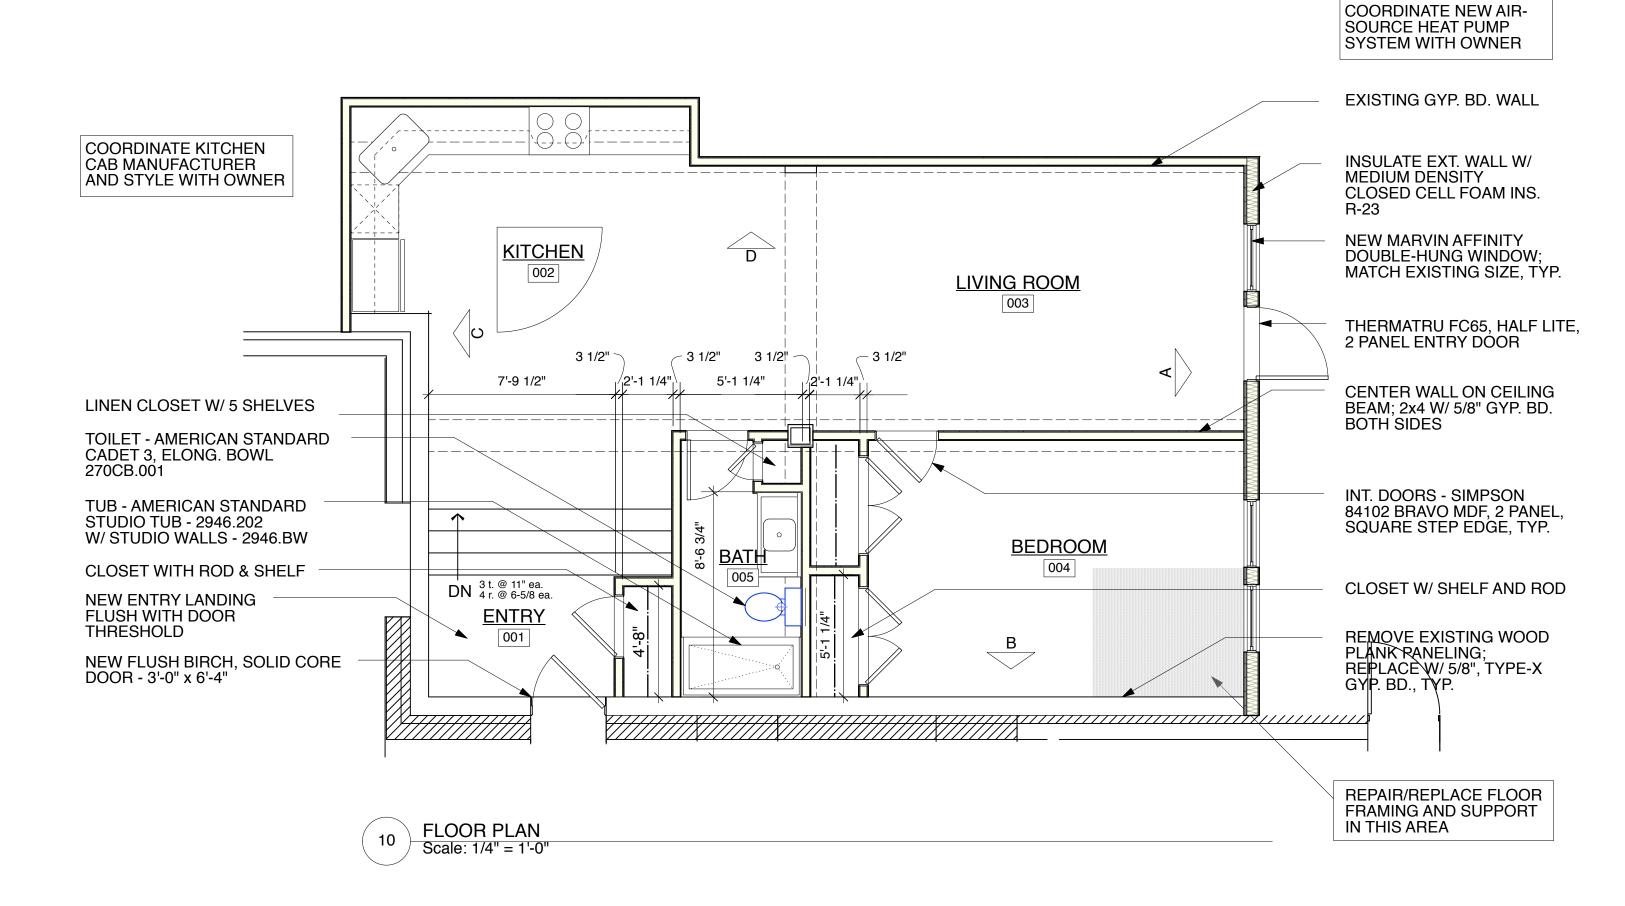

## DEMOLITION NOTES:

Floors - Remove all existing flooring material to sound subfloor Walls - Remove all wood plank panelling and trim Ceilings - Remove all suspended ceiling, acoustic tile, and plaster

Remove all steam radiators and piping

Retain all wrapped beams and columns

## FINISH SYSTEMS:

Floors - Altro Vinyl Plank - Lavencia LVT - LAV 13033, Chateau Saddle Stair Treads - Maple, stained to match floor Walls - Sherwin Williams, SW 6133 Muslin Trim - Sherwin Williams, SW 7005 Pure White