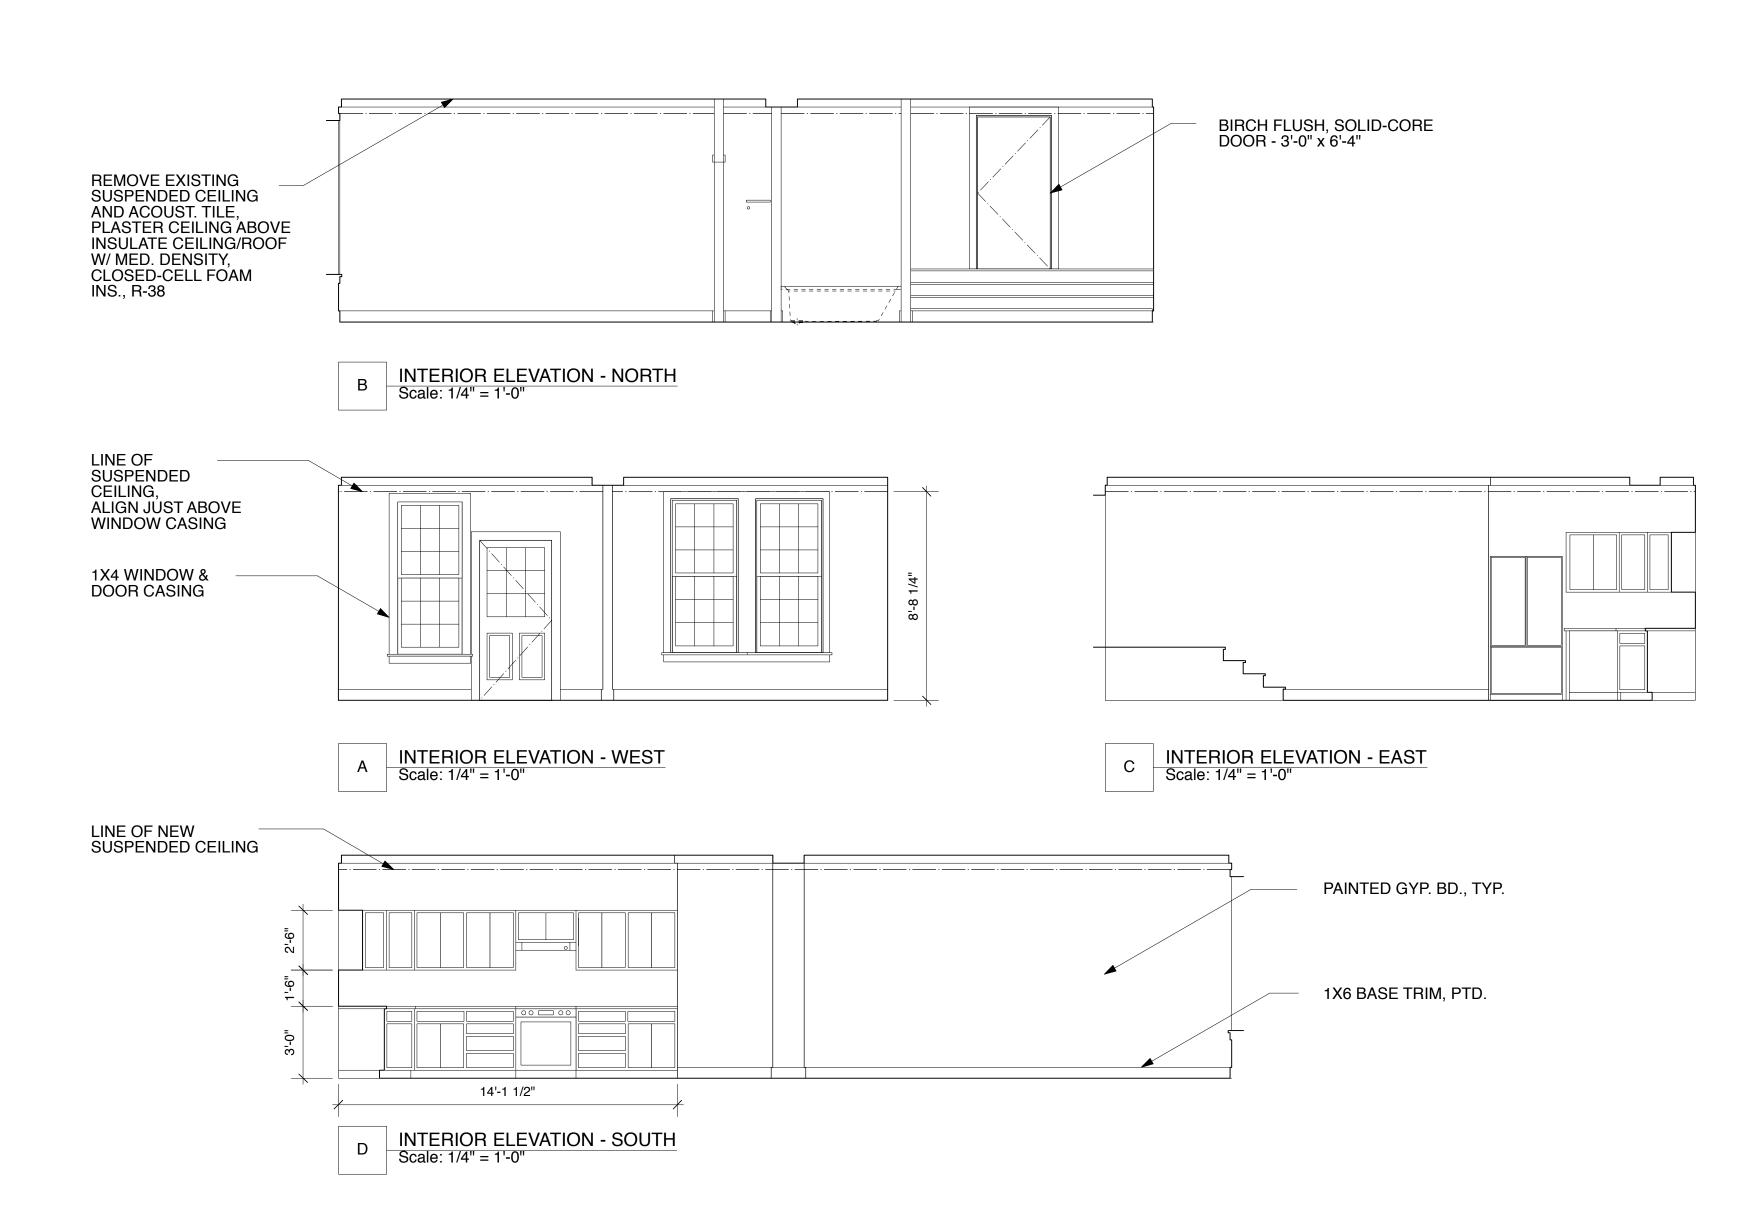

## DEMOLITION NOTES:

Floors - Remove all existing flooring material to sound subfloor Walls - Remove all wood plank panelling and trim Ceilings - Remove all suspended ceiling, acoustic tile, and plaster

Remove all steam radiators and piping

Retain all wrapped beams and columns

## FINISH SYSTEMS:

Floors - Altro Vinyl Plank - Lavencia LVT - LAV 13033, Chateau Saddle Stair Treads - Maple, stained to match floor Walls - Sherwin Williams, SW 6133 Muslin Trim - Sherwin Williams, SW 7005 Pure White