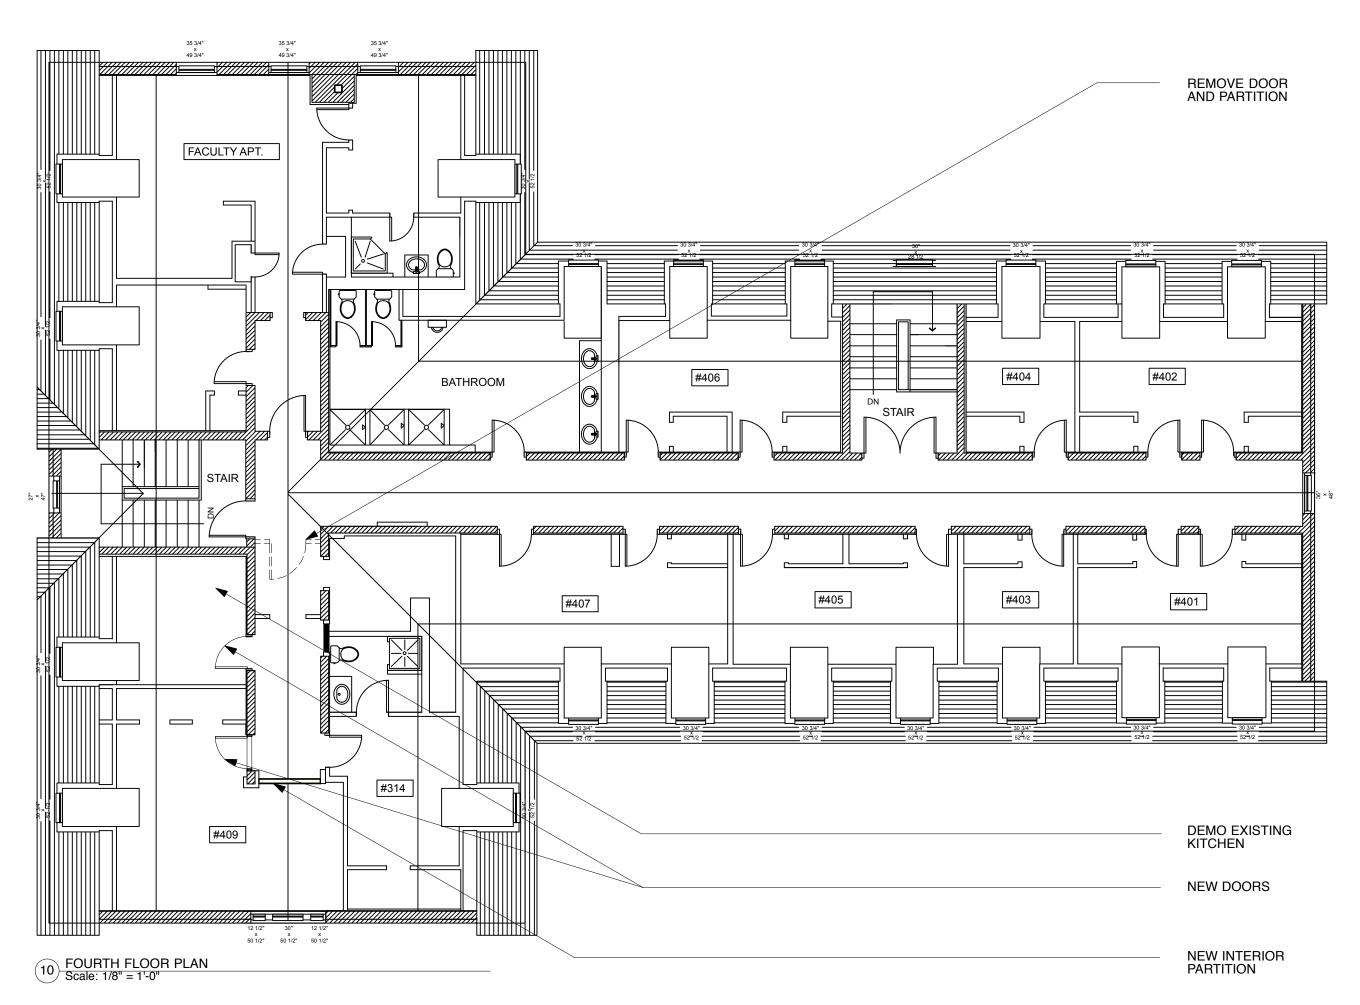

**FACILITIES & OPERATIONS** 









THIRD FLOOR PLAN
Scale: 1/8" = 1'-0"











REFLECTED CEILING & LIGHTING PLAN
Scale: 1/4" = 1'-0"



## DEMOLITION NOTES:

Floors - Remove all existing flooring material to sound subfloor Walls - Remove all wood plank panelling and trim Ceilings - Remove all suspended ceiling, acoustic tile, and plaster

Remove all steam radiators and piping

Retain all wrapped beams and columns

## FINISH SYSTEMS:

Floors - Altro Vinyl Plank - Lavencia LVT - LAV 13033, Chateau Saddle Stair Treads - Maple, stained to match floor Walls - Sherwin Williams, SW 6133 Muslin Trim - Sherwin Williams, SW 7005 Pure White

DEXTER - RICHARDS DORMITORY

Scale: 1/4" = 1'-0"

APRIL 1, 2020

**FACILITIES & OPERATIONS** 







3rd FLOOR BATH REFLECTED CEILING PLAN
Scale: 1/4" = 1'-0"







2nd FLOOR BATH REFLECTED CEILING PLAN
Scale: 1/4" = 1'-0"



2nd