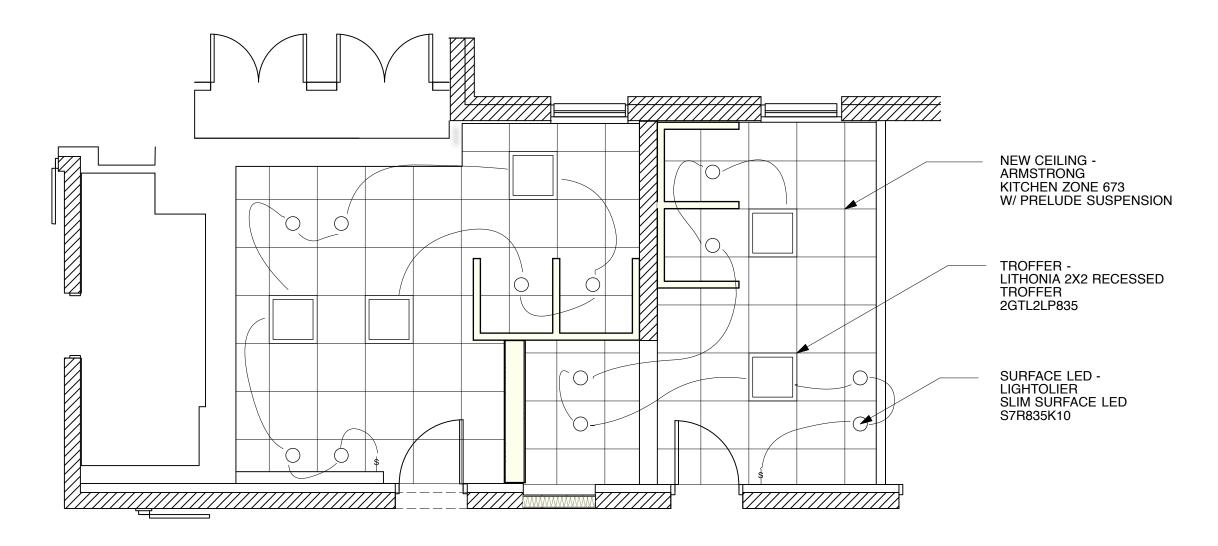

DEXTER - RICHARDS DORMITORY

Scale: 1/4" = 1'-0"

APRIL 1, 2020

**FACILITIES & OPERATIONS** 

3rd FLOOR BATH REFLECTED CEILING PLAN
Scale: 1/4" = 1'-0"

2nd FLOOR BATH REFLECTED CEILING PLAN
Scale: 1/4" = 1'-0"