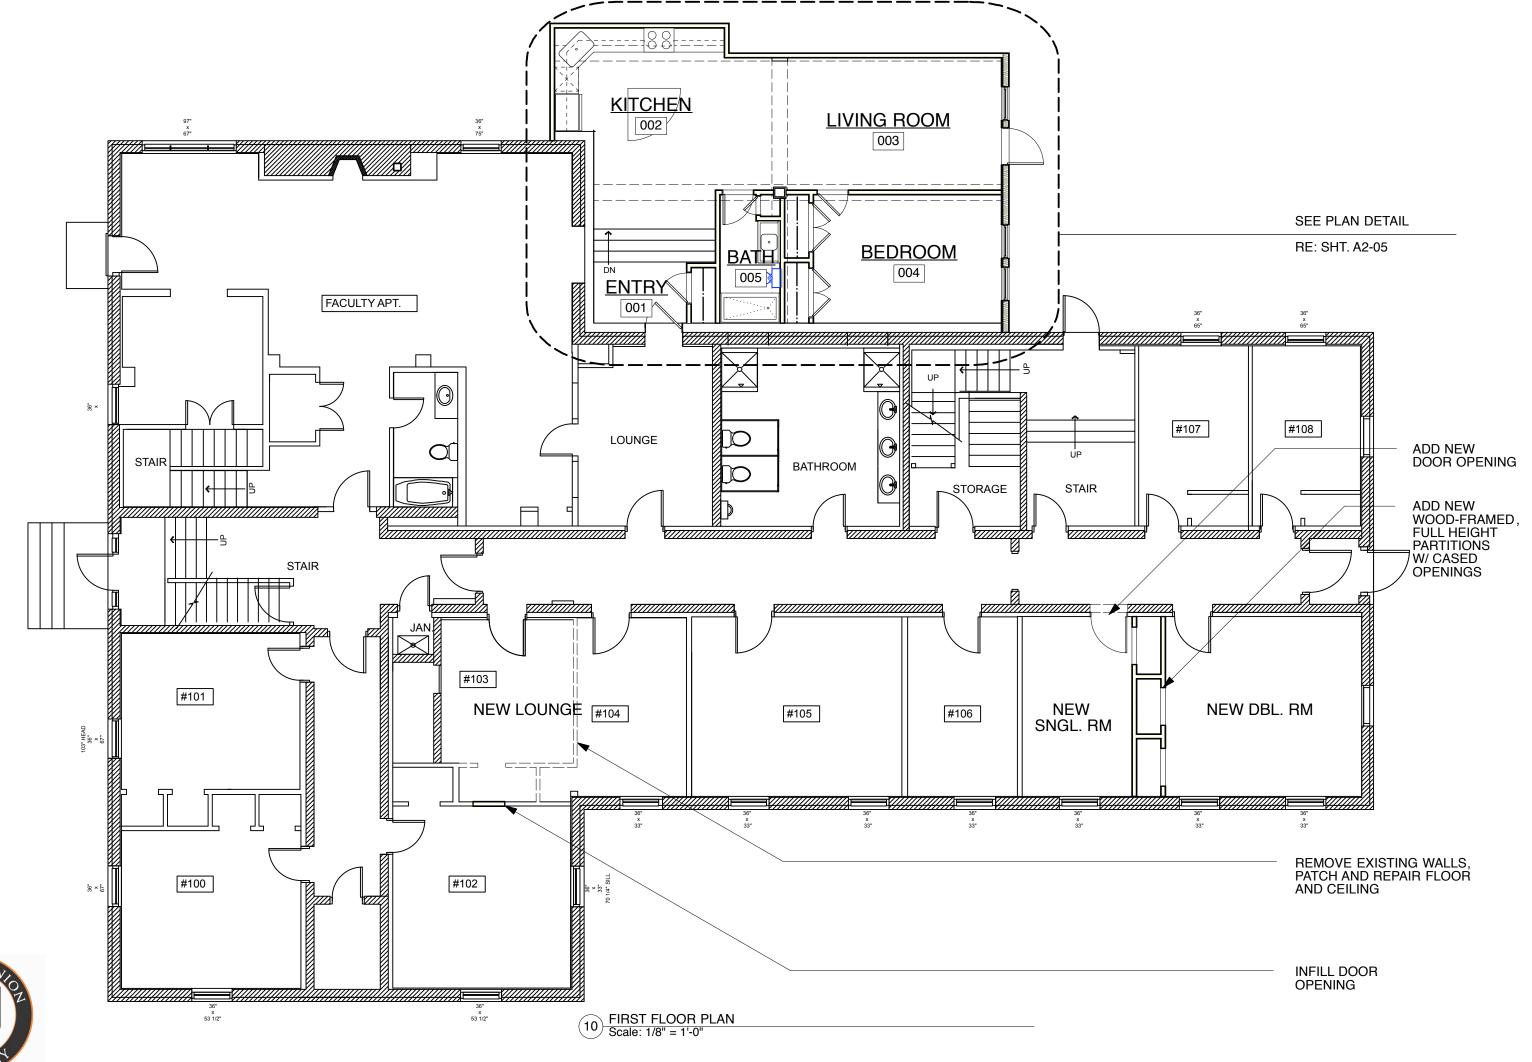

**FACILITIES & OPERATIONS** 

THIRD FLOOR PLAN
Scale: 1/8" = 1'-0"

REFLECTED CEILING & LIGHTING PLAN
Scale: 1/4" = 1'-0"