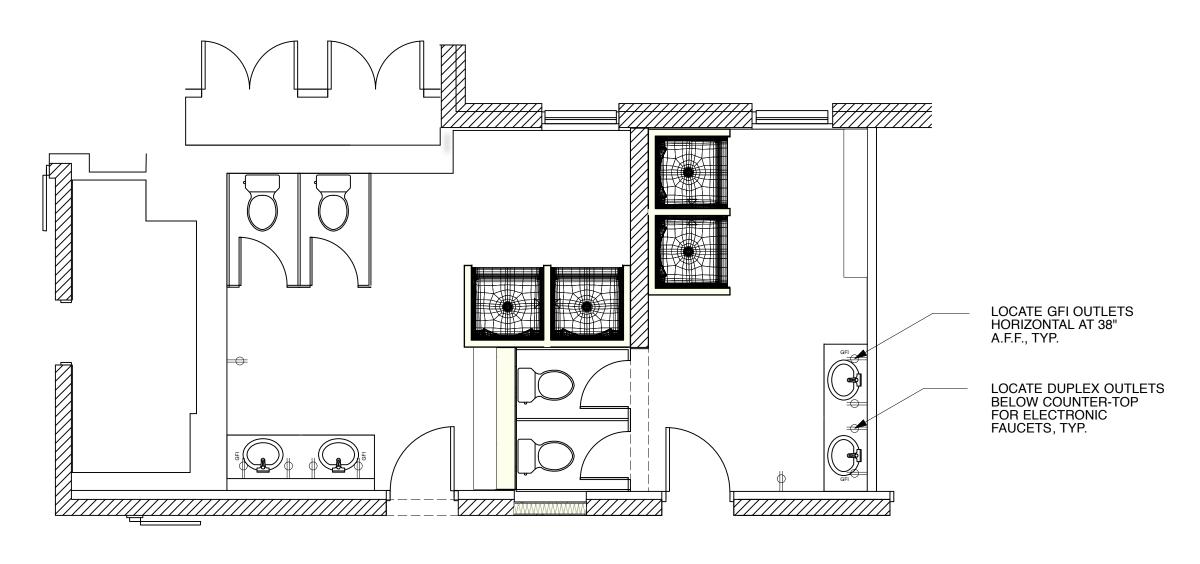

-0"











REFLECTED CEILING & LIGHTING PLAN
Scale: 1/4" = 1'-0"



## DEMOLITION NOTES:

Floors - Remove all existing flooring material to sound subfloor Walls - Remove all wood plank panelling and trim Ceilings - Remove all suspended ceiling, acoustic tile, and plaster

Remove all steam radiators and piping

Retain all wrapped beams and columns

## FINISH SYSTEMS:

Floors - Altro Vinyl Plank - Lavencia LVT - LAV 13033, Chateau Saddle Stair Treads - Maple, stained to match floor Walls - Sherwin Williams, SW 6133 Muslin Trim - Sherwin Williams, SW 7005 Pure White

DEXTER - RICHARDS DORMITORY

Scale: 1/4" = 1'-0"

APRIL 1, 2020

**FACILITIES & OPERATIONS** 







3rd FLOOR BATH REFLECTED CEILING PLAN
Scale: 1/4" = 1'-0"







2nd FLOOR BATH REFLECTED CEILING PLAN
Scale: 1/4" = 1'-0"



2nd FLOOR BATH ELECTRICAL PLAN
Scale: 1/4" = 1'-0"