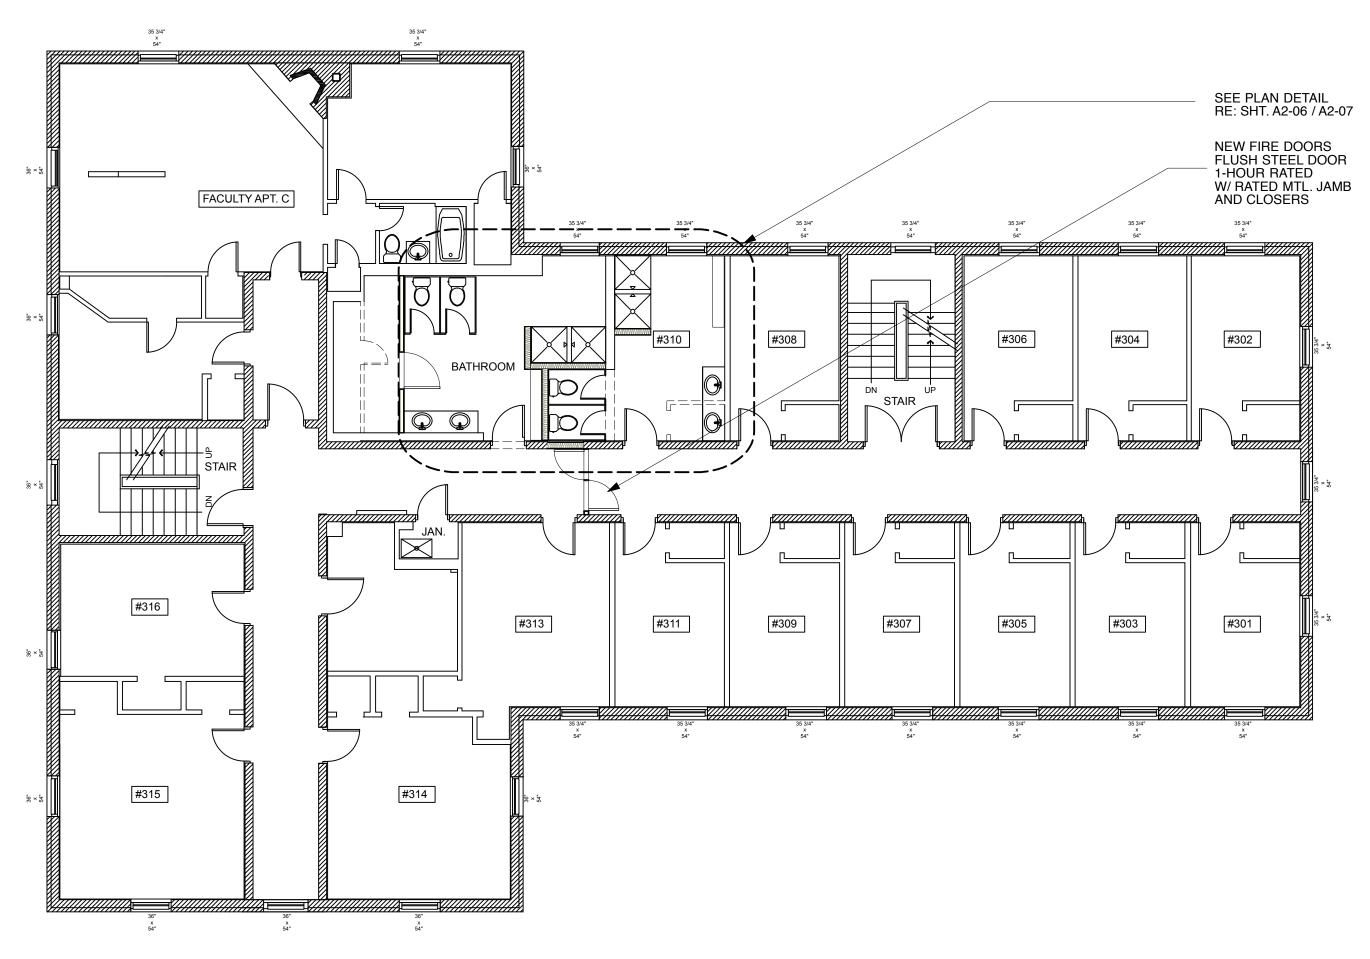

**FACILITIES & OPERATIONS** 

THIRD FLOOR PLAN
Scale: 1/8" = 1'-0"

REFLECTED CEILING & LIGHTING PLAN
Scale: 1/4" = 1'-0"