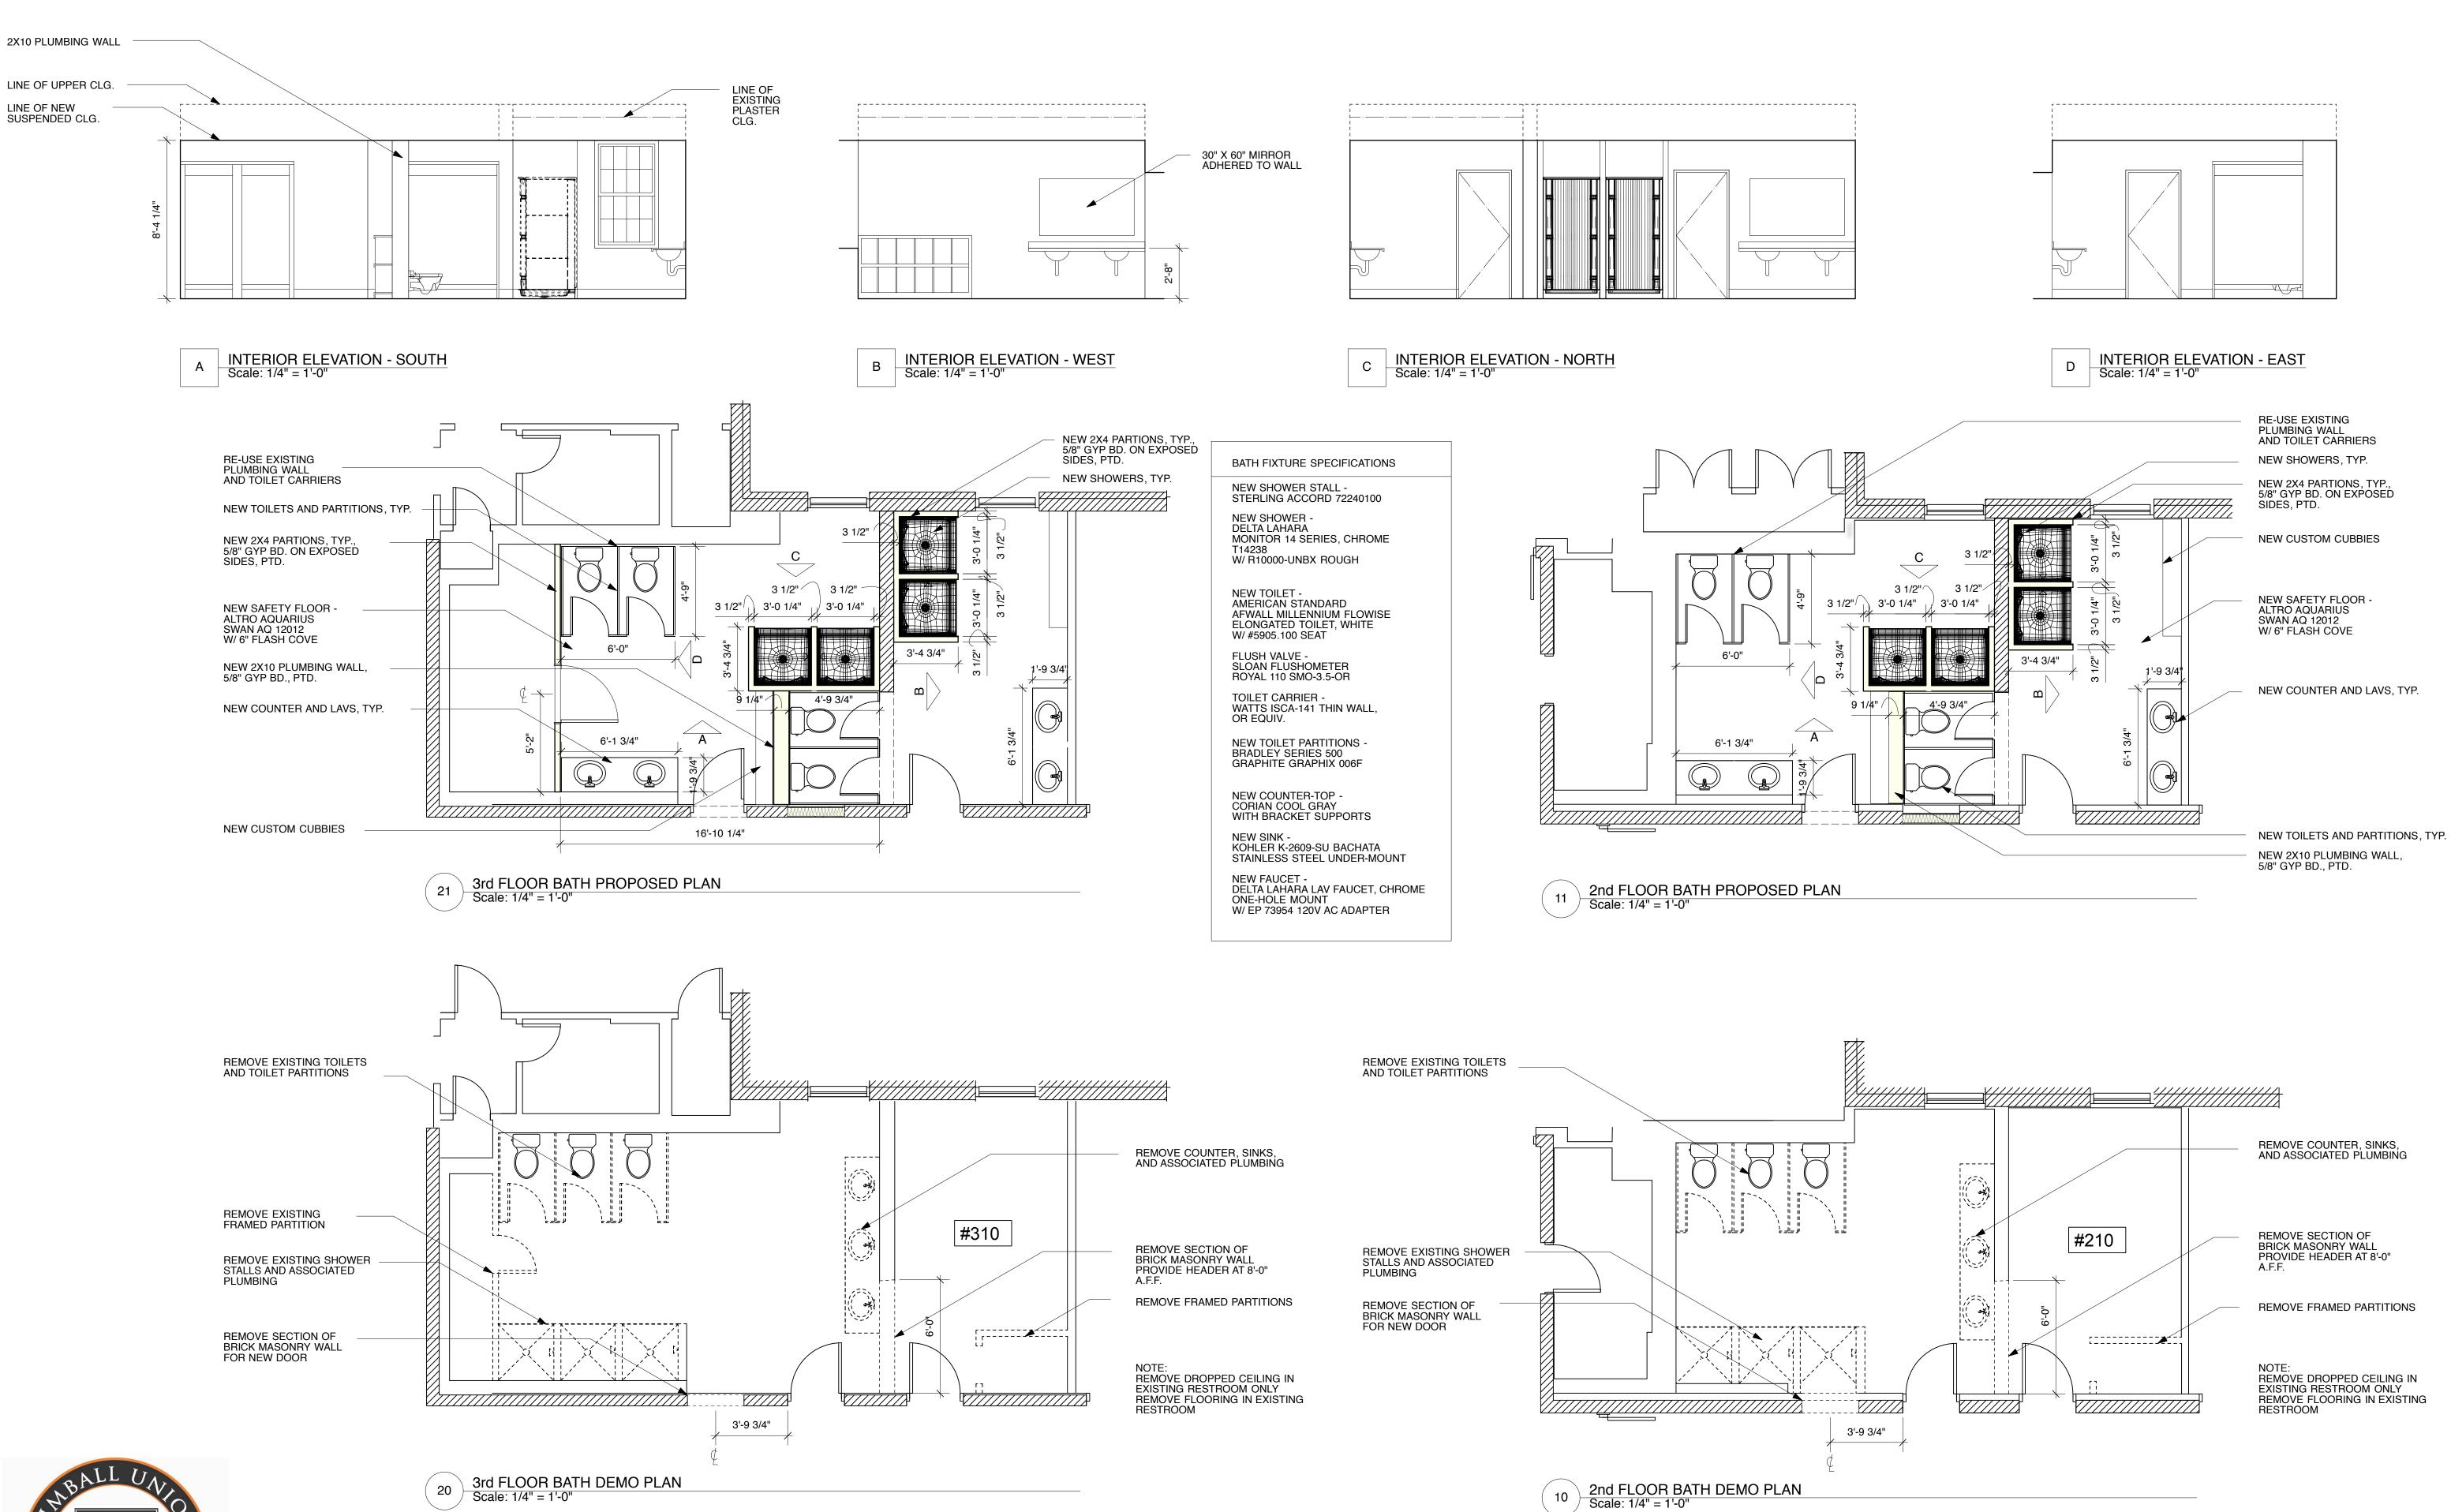

**FACILITIES & OPERATIONS** 

THIRD FLOOR PLAN
Scale: 1/8" = 1'-0"

REFLECTED CEILING & LIGHTING PLAN
Scale: 1/4" = 1'-0"

## DEMOLITION NOTES:

Floors - Remove all existing flooring material to sound subfloor Walls - Remove all wood plank panelling and trim Ceilings - Remove all suspended ceiling, acoustic tile, and plaster

Remove all steam radiators and piping

Retain all wrapped beams and columns

## FINISH SYSTEMS:

Floors - Altro Vinyl Plank - Lavencia LVT - LAV 13033, Chateau Saddle Stair Treads - Maple, stained to match floor Walls - Sherwin Williams, SW 6133 Muslin Trim - Sherwin Williams, SW 7005 Pure White