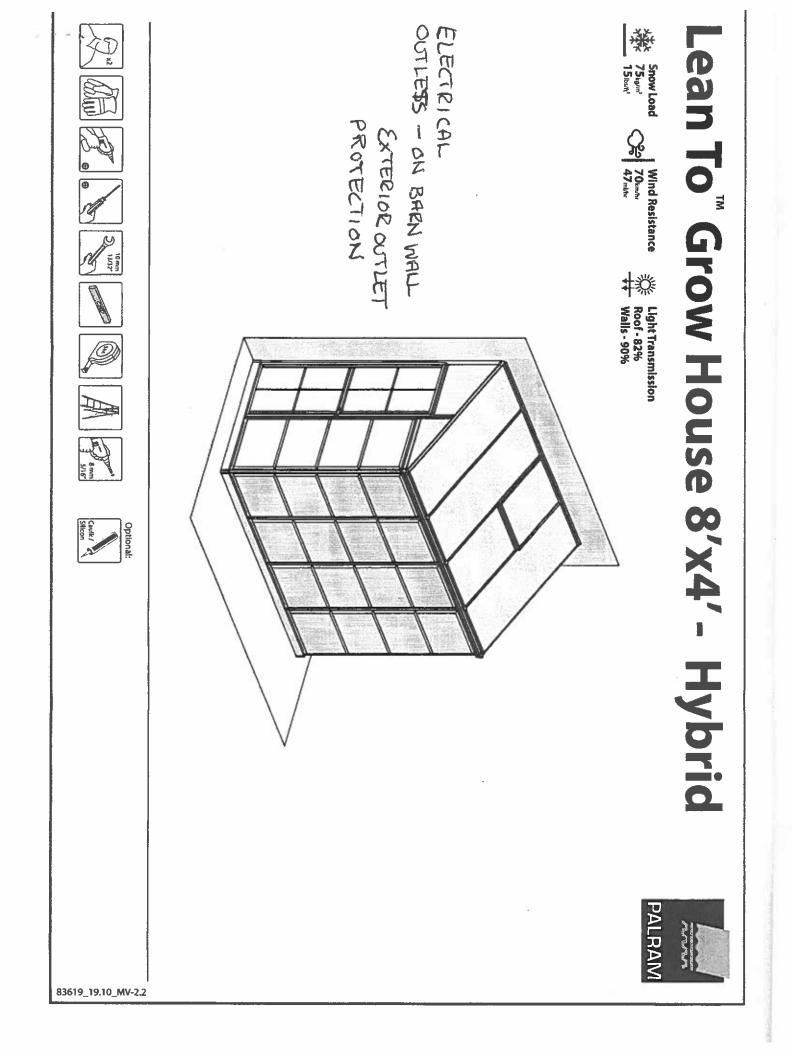

## TOWN OF PLAINFIELD ZONING AND BUILDING PERMIT **APPLICATION**

| Property Owner:                                                                                                                                                                                                                                                                                                                                                                                                                                                         |                |  |  |
|-------------------------------------------------------------------------------------------------------------------------------------------------------------------------------------------------------------------------------------------------------------------------------------------------------------------------------------------------------------------------------------------------------------------------------------------------------------------------|----------------|--|--|
| Name: ELIZABETH LURIE Phone: 603 359-1106                                                                                                                                                                                                                                                                                                                                                                                                                               |                |  |  |
| Street: 65 BEAN RD. Email: Chluric@comcast.ne                                                                                                                                                                                                                                                                                                                                                                                                                           | <del>.</del> † |  |  |
| City State Zip: PLAINFIELD, NH 03781 Builder Email                                                                                                                                                                                                                                                                                                                                                                                                                      |                |  |  |
|                                                                                                                                                                                                                                                                                                                                                                                                                                                                         |                |  |  |
| Project: Permit Type: (Check one)  Suilding Zonin                                                                                                                                                                                                                                                                                                                                                                                                                       | ıg             |  |  |
| Street Address: 65 BEAN RD.                                                                                                                                                                                                                                                                                                                                                                                                                                             |                |  |  |
| Tax Map: DOD 104 Lot Number: DOD011 Lot Acreage: C, 2 Zoning District:                                                                                                                                                                                                                                                                                                                                                                                                  |                |  |  |
| Proposed project distances to property lines (in feet): Front: $32^{\circ}$ Rear: $N/A$ Side: $100^{\circ}$ Side: $N/A$                                                                                                                                                                                                                                                                                                                                                 |                |  |  |
| State Approved Septic Design #: N/A Driveway Permit #: N/A                                                                                                                                                                                                                                                                                                                                                                                                              |                |  |  |
| Please provide a<br>written description of<br>the project including<br>appropriate<br>dimensions:<br>ASSEMBLE 4' × 8' GREENHOUSE KIT ON BACK OF BARN. ADD(4)<br>ELECTRICAL OUTLETS FOR LIGHTS, BASE WILL BE 4×4 PT WITH<br>ANCHORS ON OUTER CORNERS. GREENHOUSE IS A LEAN-TO DESIGN<br>THAT WILL BE ATTACHED TO BARN WALL.                                                                                                                                              |                |  |  |
| Contractor Information:                                                                                                                                                                                                                                                                                                                                                                                                                                                 |                |  |  |
|                                                                                                                                                                                                                                                                                                                                                                                                                                                                         |                |  |  |
| Builder: Electrician: Plumber:                                                                                                                                                                                                                                                                                                                                                                                                                                          |                |  |  |
| Builder:Electrician:Plumber:Name:ELIZABETH LURIEName:SCHAALELECTRICName:N/A                                                                                                                                                                                                                                                                                                                                                                                             |                |  |  |
|                                                                                                                                                                                                                                                                                                                                                                                                                                                                         |                |  |  |
| Name: ELIZABETH LURIE Name: SCHAALELECTRIC Name: N/A                                                                                                                                                                                                                                                                                                                                                                                                                    |                |  |  |
| Name: ELIZABETH LURIE Name: ScHIAALELECTRIC Name: N/A   Phone: 603-359-1106 Phone: 802-295-3988 Phone:   Applicant Signature: Galuttu Lurie Date: 7-15-20                                                                                                                                                                                                                                                                                                               |                |  |  |
| Name: ELIZABETH LURIE Name: SCHAALELECTRIC Name: N/A   Phone: 603-359-1106 Phone: 802-295-3988 Phone:                                                                                                                                                                                                                                                                                                                                                                   | /our           |  |  |
| Name:   ELIZABETH LURIE   Name:   ScHAAL ELECTRIC   Name:   N/A     Phone:   603-359-1106   Phone:   802-295-3988   Phone:   Date:   7-15-20     Applicant Signature:   Calutitu Luric   Date:   7-15-20     Required Attachments:   Please provide a copy of plans detailing the project. Hand-drawn plans can be used if necessary.     Permits cannot be issued without receipt of the proper fee. If you are unsure of the amount due or have any questions about y | /our           |  |  |