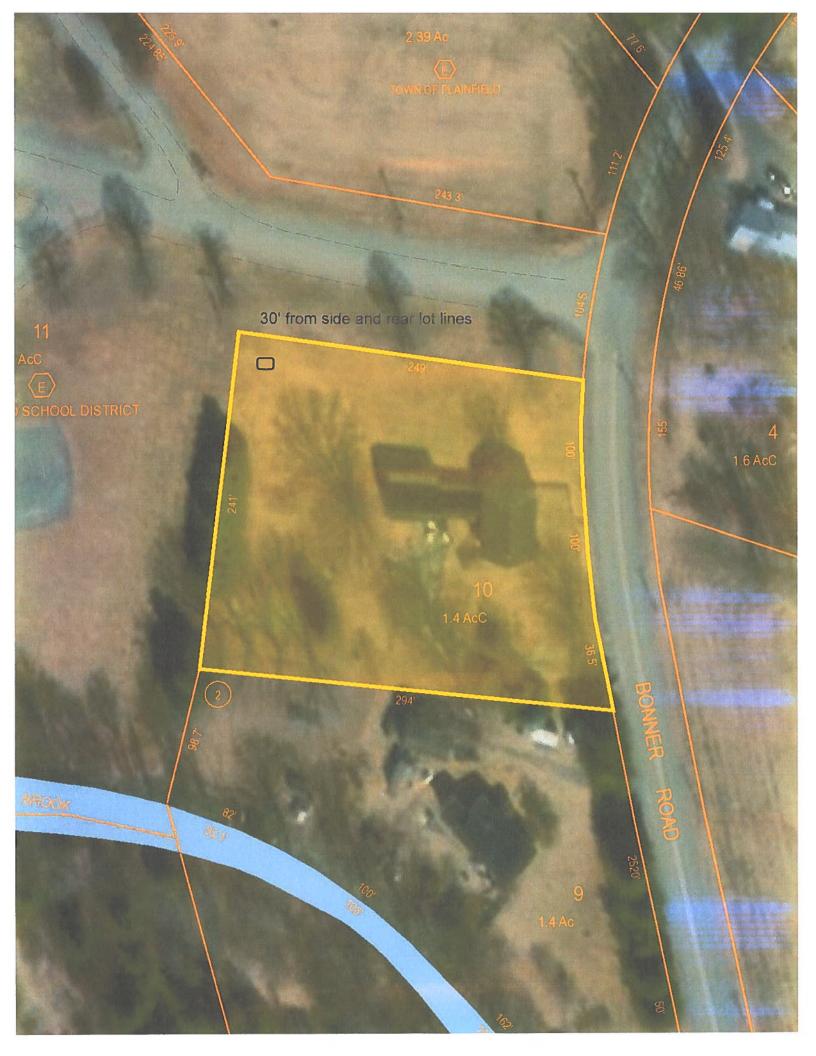

## TOWN OF PLAINFIELD ZONING AND BUILDING PERMIT APPLICATION

| Property Owner:                                                                                                                                                                                     |                     |                                             |  |
|-----------------------------------------------------------------------------------------------------------------------------------------------------------------------------------------------------|---------------------|---------------------------------------------|--|
| Name: Reinhart Sonnenburg                                                                                                                                                                           | Phone:              | (603) 469-3999                              |  |
| Street: 94 Bonner Road                                                                                                                                                                              | Email:              | mcksonn@gmail.com                           |  |
| City State Zip: Meriden, NH 03770                                                                                                                                                                   |                     |                                             |  |
| Project:                                                                                                                                                                                            | Permit Ty           | <b>pe</b> : (Check one) 🔀 Building 🗂 Zoning |  |
| Street Address: 94 Bonner Road                                                                                                                                                                      | Ī                   |                                             |  |
| Tax Map: 105 Lot Number: 10 Lot Acreage:                                                                                                                                                            | 1.4 Z               | oning District: Village Residential (VR)    |  |
| Proposed project distances to property lines (in feet): Front: 227                                                                                                                                  | Rear: 30            | ) Side: 30 Side: 215                        |  |
| State Approved Septic Design #: Driveway Permit #:                                                                                                                                                  |                     |                                             |  |
| Please provide a Installation of one ground mounted dual axis written description of the project including appropriate dimensions:                                                                  | S PV Tracker wi     | in trench and wiring to house               |  |
| Contractor Information:                                                                                                                                                                             |                     | Dharahara                                   |  |
| Builder: Electri   Name: Solaflect Energy/Bill Bender Name: Greg Hance                                                                                                                              | ician:              | Plumber:<br>Name: NA                        |  |
| Г                                                                                                                                                                                                   |                     |                                             |  |
| Phone: (802) 649-3700 Phone: (802) 649-3700                                                                                                                                                         |                     | Phone: NA                                   |  |
| Applicant Signature: PCA Some                                                                                                                                                                       | 3                   | Date: 10/25/19                              |  |
| Required Attachments:                                                                                                                                                                               |                     |                                             |  |
| Please provide a copy of plans detailing the project. Hand-drawn pl<br>Permits cannot be issued without receipt of the proper fee. If you a<br>application, contact the town office (603-469-3201). |                     |                                             |  |
| TOWN USE:<br>Current Use: Yes / N o ZBA: re                                                                                                                                                         | ANO CARE            | , (기이 기 <b>PB:</b> Yes / No                 |  |
| BOARD OF SELECTMEN ACTION                                                                                                                                                                           | By Building Ipspeck | Dr or Zoning Administrator                  |  |
| Approved Denied                                                                                                                                                                                     | <u>_</u>            |                                             |  |
| Permit 2019-73 Date 0/28/19                                                                                                                                                                         |                     |                                             |  |

### Attachment: description of excavation

Solar array uses pre-cast concrete foundation as described in attached spec sheet. Foundation is set at depth of 4 feet. Excavation is square hole approximately 8 ft x 8 ft, to depth, then backfilled over/around foundation.

Solar array wiring to run in trench as shown in attached map. Trench is approximately 2 ft wide by 2 ft deep between array and garage, then backfilled.