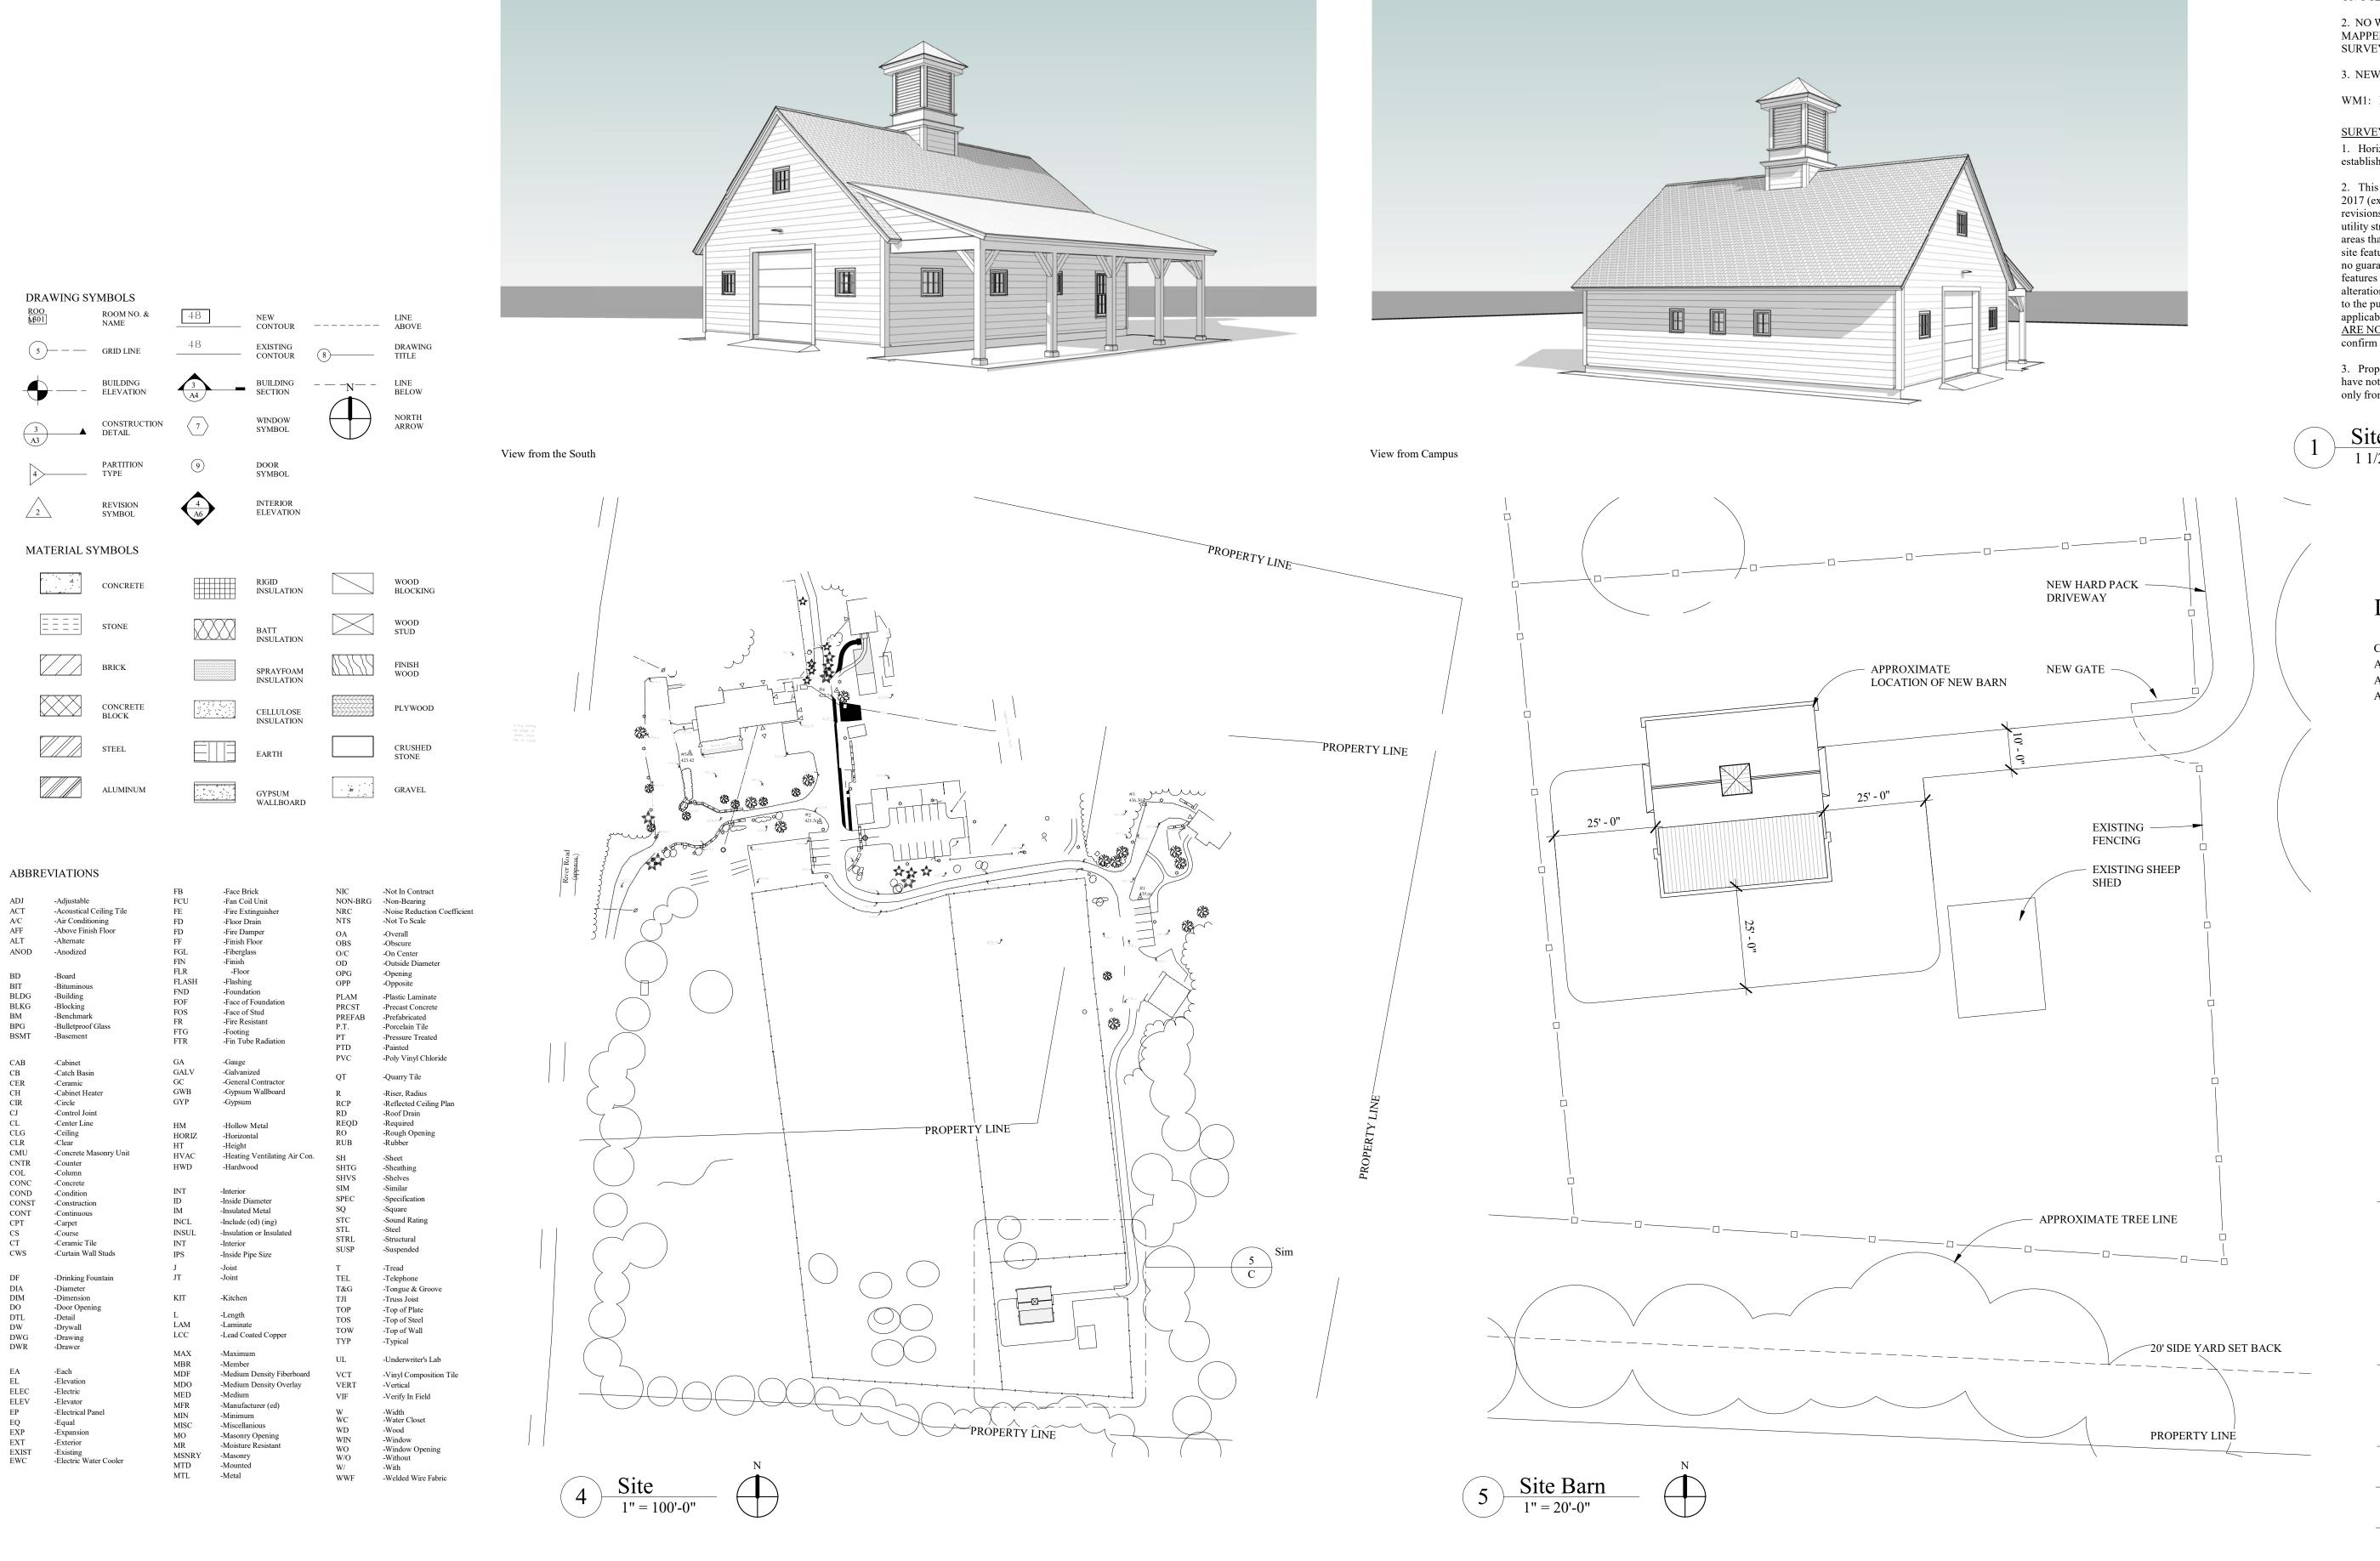

# Mountain Valley Treatment Center

Plainfield, New Hampshire

1. THIS SITE PLAN HAS BEEN DERIVED FROM A SURVEY DONE BY CARDIGAN MOUNTAIN LAND SURVEYS, LLC ON 6 SEPTEMBER 2017.

2. NO WETLANDS WERE OBSERVED WITHIN THE MAPPED AREA BY CARDIGAN MOUNTAIN LAND SURVEYS, (NOT A CERTIFIED WETLAND DELINEATOR).

3. NEW LIGHT FIXTURES:

WM1: RAB-#WPLED26N HIGH OUTPUT, 26W, 3000K

1. Horizontal and vertical datums are approximate only, established from detial on rectified aerial photographs and USGS maps.

2. This plat represents site conditions as of 28 August 2017 (except as may be otherwise noted by subsequent revisions). Diligent efforthas been made to map observable utility structures and pertinent site features within the areas that were mapped; however additional structuresor site features that this office is unaware of may exist, and no guarantee is expressed or implied against additional features that may impact site design, construction and/or alteration, or against any site alterations made subsequent to the publication of this plat unless so noted withan applicable revision date. ROUTES OF BURIED UTILITIES ARE NOT KNOWN. It is the responsibility of the user to confirm the suitability of the information on this plan for any given use.

3. Property Boundaries, road right-of-way and land use regulations have not been researched or surveyed. Property boundaries are shown only from a graphic tracing of existing surveys of record.

## Site Notes

# LIST OF DRAWINGS

Cover, Overall Site Plan and Focused Site Plan A1 Plans, Door, Window and Wall Types, Door Schedule

Elevations, Cupola Details Sections

### Mountain Valley Treatment Center

Plainfield, New Hampshire

Randall T Mudge & Associates

Architects

Cover, Overall Site Plan and Focused Site Plan

| 2112      | As indicated |
|-----------|--------------|
| Job No    | Scale        |
| 25 AUG 21 | (            |
| Date      | Revised      |