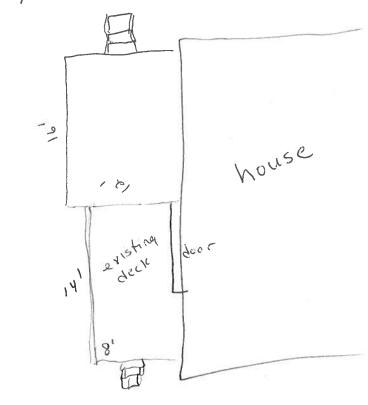

## TOWN OF PLAINFIELD ZONING AND BUILDING PERMIT APPLICATION

| Property owner:                                                                                         | 1 & +2840}           | ee.Ann Mars                           | sh              | No.              | PROPRATED 176 |
|---------------------------------------------------------------------------------------------------------|----------------------|---------------------------------------|-----------------|------------------|---------------|
| Mailing Address for permit:                                                                             | 326 Star             |                                       | .3 -            |                  |               |
| Training reduces for permit.                                                                            | Plainheid            | NH 03                                 | 781             |                  |               |
| _                                                                                                       | Tidifficity          | 10.105                                | <i>10</i> V     |                  |               |
| Phone number: <u>510-0038</u>                                                                           | Street               | Address of project_                   | 326             | Stage Ro         | 4             |
| cell 359-3630                                                                                           | Tax M                | ap and Lot #                          | 253             | 128              |               |
| Permit Type (circle one): build                                                                         | ling zoning          |                                       |                 |                  |               |
| Please provide a written descripti                                                                      | on of the project in | ncluding, when appr                   | ropriate, d     | imensions:       |               |
| add 12'x 16' dec                                                                                        |                      |                                       | z <sup>II</sup> | _                |               |
|                                                                                                         |                      | J                                     |                 |                  |               |
| Lot size: 2_acres                                                                                       | Pro                  | posed project distan                  | ices to pro     | perty lines      |               |
|                                                                                                         | from                 | nt' rear' s                           | side′           | side'            |               |
| <b>Zoning District</b>                                                                                  | 172                  | •                                     |                 | Town Us          | se: 1         |
| State Approved Septic Design                                                                            | # 1118               |                                       |                 | Current Use      | Y/N           |
| Driveway Permit                                                                                         | # NA                 | _                                     |                 | ZBA              | Y/N           |
| Driveway Fernin                                                                                         | #N#                  | 3                                     |                 | PB               | Y/N           |
|                                                                                                         | Contractor           | Information                           |                 |                  | <b>V</b>      |
| Builder                                                                                                 | El                   | ectrician                             |                 | Plumber          |               |
| Name Craig Ca                                                                                           | dreact _             | NA                                    |                 | NA               |               |
| Phone # 603-359-79                                                                                      | 25                   |                                       |                 | *                |               |
| Applicant's signature:                                                                                  | Luc Ma               | · · · · · · · · · · · · · · · · · · · | Da              | ate <u>5-/7</u>  | -19           |
|                                                                                                         | Required A           | ttachments                            |                 |                  |               |
| Please provide a copy of plans de hand drawn map detailing the pro                                      | tailing the project. |                                       | ns are not      | available atta   | ch a          |
| Permits cannot be issued without any questions about your applicat ************************************ | ion, contact the to  | wn office (603-469-                   | 3201).          |                  |               |
|                                                                                                         | TOWN .               | ACTION                                |                 | , ,              |               |
| Permit # <u>19-33</u>                                                                                   | Reviewed             | Kaw St                                | Lout            | //               |               |
| Approved                                                                                                | Reviewed             | 12 ( Bailding                         | Inspector/Zoni  | ng Administrator |               |
| Denied /                                                                                                |                      | Poli A                                | 11/21           | L                |               |
| 10/6/10                                                                                                 |                      | MIMI                                  | W. Ju           |                  |               |
| Date:                                                                                                   |                      | Em R                                  | Bun             |                  |               |