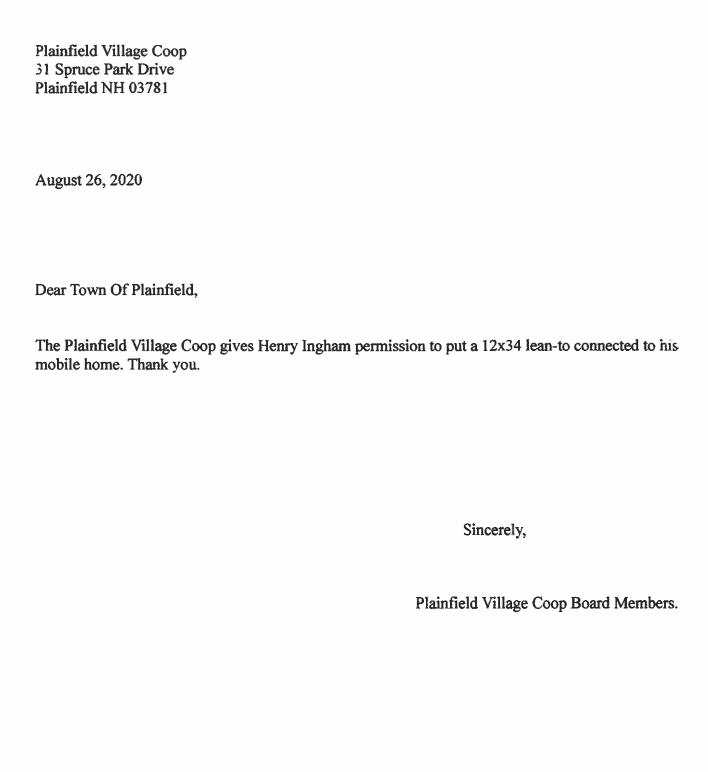

Description of Work: Construct a 12'x34' free standing metal lean-to (carport) along the front side of manufactured home.

Portion of structure inspected: Completed free standing lean-to with anchors.

**Applicants Name: Henry Ingham** 