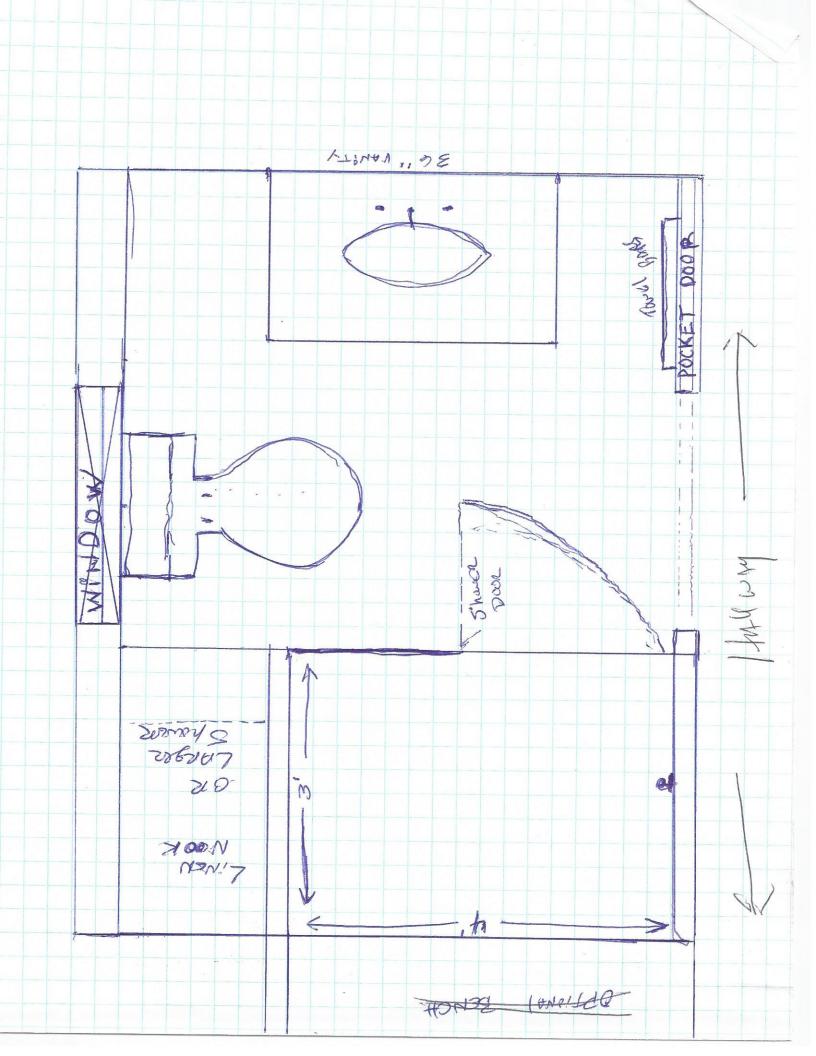

### 1<sup>st</sup> Floor

- Frame in around stairway
- Door to stairway
- Steps to exiting mud room
- Patch crack in floor
- Strap ceiling
- Insulate walls with spray foam R21 (3")
- 5/8" Sheetrock
- Install mini split with heat pump
- Install 2 new insulated garage doors

### • 2nd Floor

- 8' x 8' Dormer with sitting porch with approximately 4' cantilever
- Raise collar ties
- Knee wall along stairs
- Insulate by spray foaming walls and slopes performed by Builders Installed Products
- Strap
- 1/2" sheetrock
- Replace windows
- Install mini split with heat pump
- Install pine flooring