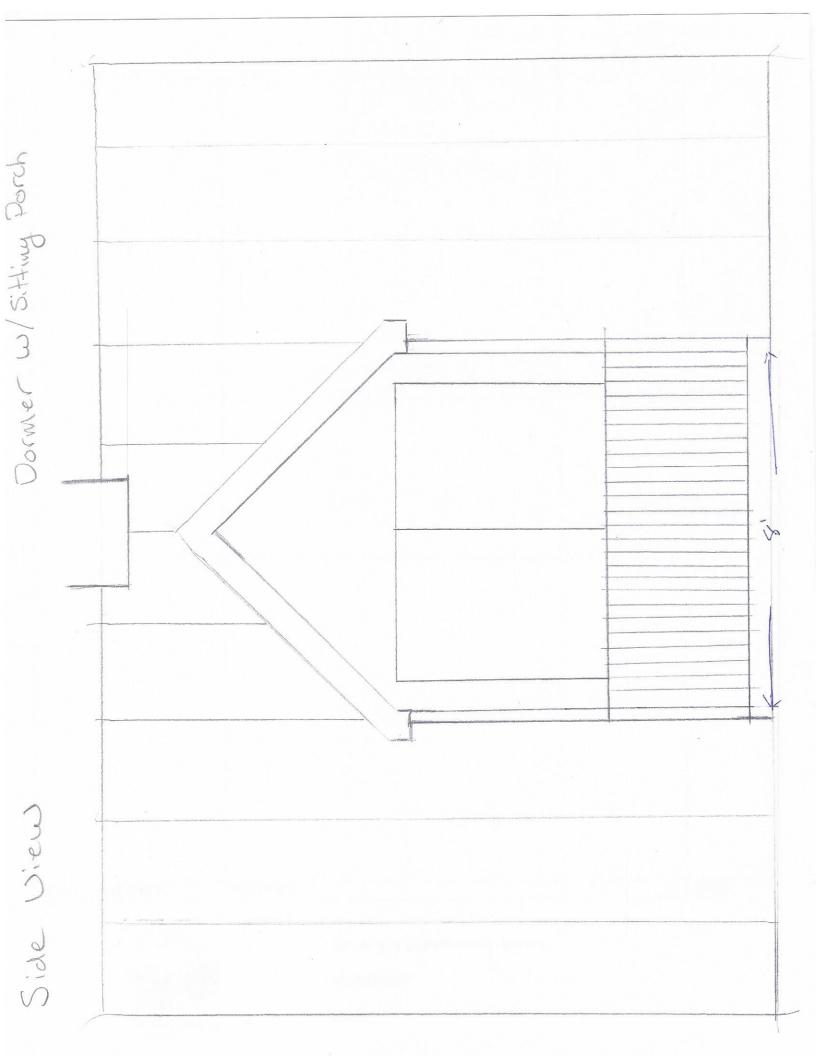

### • 2nd Floor

- 8' x 8' Dormer with sitting porch with approximately 4' cantilever
- Raise collar ties
- Knee wall along stairs
- Insulate by spray foaming walls and slopes performed by Builders Installed Products
- Strap
- 1/2" sheetrock
- Replace windows
- Install mini split with heat pump
- Install pine flooring

Existing last lind and floor roof lift. grupszel postive Back View

Dormer w/ Sitting Porch Front View H

51 Industrial Park Drive Westmoreland NH 03467 (603) 357-0373 (603) 357-0458 (FAX) www.buildersinstalledproducts.net