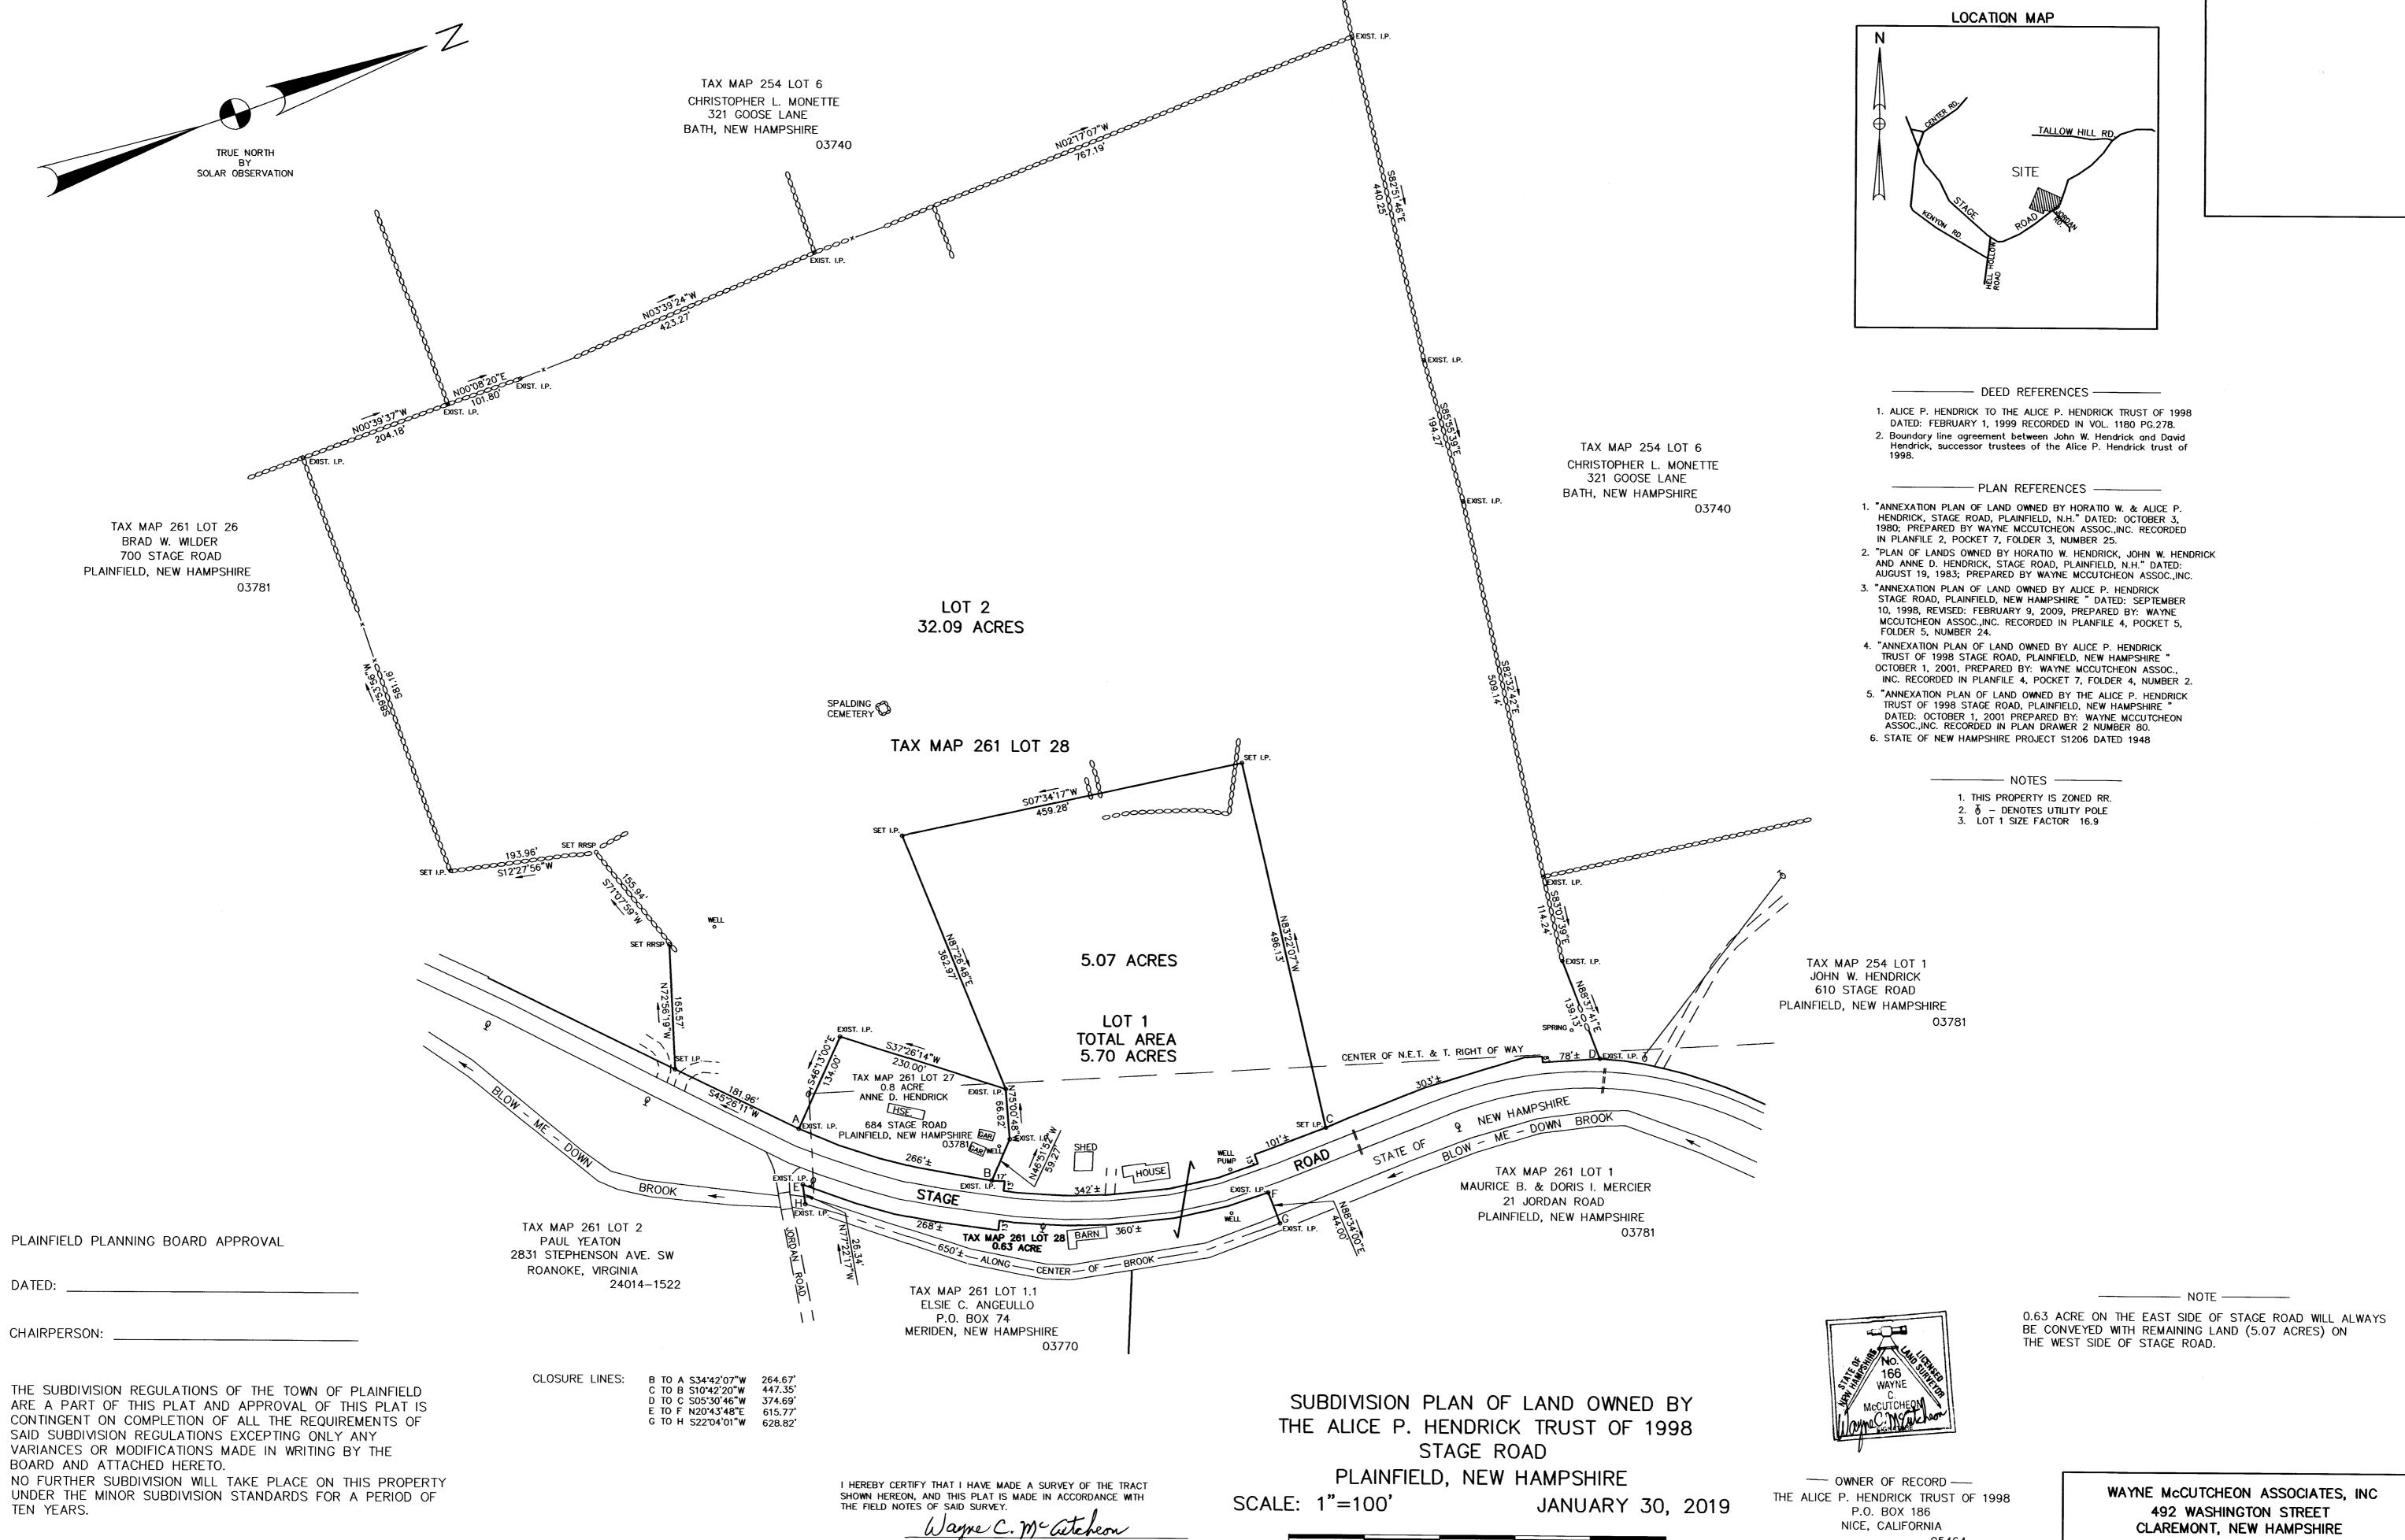

# PLAINFIELD PLANNING BOARD NOTICE

You are hereby notified that the **Alice P. Hendrick Trust** has filed an application for subdivision of 37 acres of property (map 268 lot 28) fronting Stage Road. Lot 1 to be 5 acres with a house and barn, lot 2 32 acres of undeveloped land. The property is zoned Rural Residential and is not served by public water or sewer. The project plans are on file at the Town Office located at 110 Main Street Meriden Village for public inspection a portion of the plan may be viewed at <a href="http://www.plainfieldnh.org/planning.htm">http://www.plainfieldnh.org/planning.htm</a>

#### ABUTTERS LIST

TAX MAP 261 LOT 28
THE ALICE P. HENDRICK TRUST OF 1998
P.O. BOX 186
NICE, CALIFORNIA
95464

TAX MAP 254 LOT 6
CHRISTOPHER L. MONETTE
321 GOOSE LANE
BATH, NEW HAMPSHIRE
03740

TAX MAP 261 LOT 27
ANNE D. HENDRICK
684 STAGE ROAD
PLAINFIELD, NEW HAMPSHIRE
03781

TAX MAP 261 LOT 26
BRAD W. WILDER
700 STAGE ROAD
PLAINFIELD, NEW HAMPSHIRE
03781

TAX MAP 261 LOT 1
MAURICE B. & DORIS I. MERCIER
21 JORDAN ROAD
PLAINFIELD, NEW HAMPSHIRE
03781

TAX MAP 254 LOT 6
CHRISTOPHER L. MONETTE
321 GOOSE LANE
BATH, NEW HAMPSHIRE
03740

TAX MAP 261 LOT 1.1
ELSIE C. ANGEULLO
P.O. BOX 74
MERIDEN, NEW HAMPSHIRE
03770

TAX MAP 254 LOT 1
JOHN W. HENDRICK
610 STAGE ROAD
PLAINFIELD, NEW HAMPSHIRE
03781

TAX MAP 261 LOT 2
PAUL YEATON
2831 STEPHENSON AVE. SW
ROANOKE, VIRGINIA
24014-1522

CLAREMONT, NEW HAMPSHIRE

PROJECT NO. 1173298B