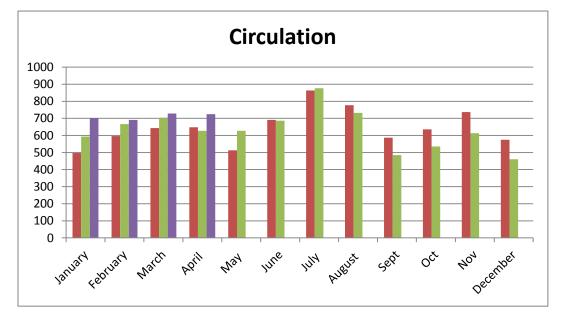

### Automation

557 items were cataloged this month. The total of items cataloged in Evergreen as of 4/30/13: 6117

|                   |         |          |       |       |     |   | Visits      |      |   |        |   |      |        |    |          |     |         |       |
|-------------------|---------|----------|-------|-------|-----|---|-------------|------|---|--------|---|------|--------|----|----------|-----|---------|-------|
|                   | January | February | March | April | May |   | June        | July |   | August |   | Sept | Oct    |    | Nov      | D   | ecember | Total |
| Patron Visits     |         |          |       |       |     |   |             |      |   |        |   |      |        |    |          |     |         |       |
| Adults            | 432     | 333      | 392   | 471   |     |   |             |      |   |        |   |      |        |    |          |     |         | 1628  |
| Young Adults      | 6       | 10       | 14    | 14    |     |   |             |      |   |        |   |      |        |    |          |     |         | 44    |
| Children          | 88      | 64       | 71    | 115   |     |   |             |      |   |        |   |      |        |    |          |     |         | 338   |
| Total             | 526     | 407      | 477   | 600   |     | 0 | 0           |      | 0 |        | 0 | C    |        | 0  |          | 0   | 0       | 2010  |
|                   |         |          |       |       |     |   | Circulation | n    |   |        |   |      |        |    |          |     |         |       |
|                   | January | February | March | April | May |   | June        | July |   | August |   | Sept | Octobe | er | November | · D | ecember | Total |
| Adults            |         |          |       |       |     |   |             |      |   |        |   |      |        |    |          |     |         |       |
| Fiction           |         |          |       |       |     |   |             |      |   |        |   |      |        |    |          |     |         | 0     |
| Non-Fiction       |         |          |       |       |     |   |             |      |   |        |   |      |        |    |          |     |         |       |
| Children          |         |          |       |       |     |   |             |      |   |        |   |      |        |    |          |     |         |       |
| Fiction           |         |          |       |       |     |   |             |      |   |        |   |      |        |    |          |     |         | 0     |
| Non-Fiction       |         |          |       |       |     |   |             |      |   |        |   |      |        |    |          |     |         |       |
| Total Books       | 516     | 458      | 488   | 494   |     |   |             |      |   |        |   |      |        |    |          |     |         | 1956  |
| DVD               | 60      | 61       | 85    | 76    |     |   |             |      |   |        |   |      |        |    |          |     |         | 282   |
| Magazine          | 32      | 22       | 40    | 40    |     |   |             |      |   |        |   |      |        |    |          |     |         | 134   |
| ILL incoming      | 24      | 26       | 30    | 32    |     |   |             |      |   |        |   |      |        |    |          |     |         | 112   |
| Audio             | 20      | 33       | 26    | 28    |     |   |             |      |   |        |   |      |        |    |          |     |         | 107   |
| NH Downloadable   | 50      | 58       | 59    | 55    |     |   |             |      |   |        |   |      |        |    |          |     |         | 222   |
| Total             | 702     | 691      | 728   | 725   |     | 0 | 0           |      | 0 |        | 0 | C    |        | 0  |          | 0   | 0       | 2846  |
| Items Added       | 15      | 39       | 35    | 45    |     |   |             |      |   |        |   |      |        |    |          |     |         |       |
| Items Removed     | 49      | 6        | 162   | 19    |     |   |             |      |   |        |   |      |        |    |          |     |         |       |
| Volunteer Hours   | 13      | 24       | 16    | 28.5  |     |   |             |      |   |        |   |      |        |    |          |     |         | 81.5  |
| New Patrons       | 14      | 12       | 16    | 7     |     |   |             |      |   |        |   |      |        |    |          |     |         |       |
|                   |         |          |       |       |     | P | rograms     |      |   |        |   |      |        |    |          |     |         |       |
|                   | January | February | March | April | May |   | June        | July |   | August |   | Sept | Octobe | er | November | · D | ecember | Total |
| Story Time/Play G | 3       | 2        | 4     | 4     |     |   |             |      |   |        |   |      |        |    |          |     |         | 13    |
| Child             | 10      | 3        | 11    | 17    |     |   |             |      |   |        |   |      |        |    |          |     |         | 41    |
| Adult             | 5       | 2        | 8     | 9     |     |   |             |      |   |        |   |      |        |    |          |     |         | 24    |
| Book Groups       |         | 1        |       |       |     |   |             |      |   |        |   |      |        |    |          |     |         |       |
| Tuesday           | 6       | 6        |       | 4     |     |   |             |      |   |        |   |      |        |    |          |     |         | 16    |
| M/D               | 10      |          |       | 7     |     |   |             |      |   |        |   |      |        |    |          |     |         | 17    |
| Special Programs  | 2       | 4        | 2     | 3     |     |   |             |      |   |        |   |      |        |    |          |     |         | 9     |
| Children          | 5       | 14       | 14    | 24    |     |   |             |      |   |        |   |      |        |    |          |     |         | 57    |
| Young Adult       |         |          |       |       |     |   |             |      |   |        |   |      |        |    |          |     |         | 0     |
| Adult             | 74      | 19       | 11    | 100   |     |   |             |      |   |        |   |      |        |    |          |     |         | 204   |
| Genealogy         | 2       |          | 4     | 3     |     |   |             |      |   |        |   |      |        |    |          |     |         | 9     |
| Total Attendance  | 112     | 68       | 48    |       |     |   |             |      |   |        |   |      |        |    |          |     |         | 228   |
| Total Programs    | 8       | 7        | 7     | 9     |     |   |             |      |   |        |   |      |        |    |          |     |         | 31    |