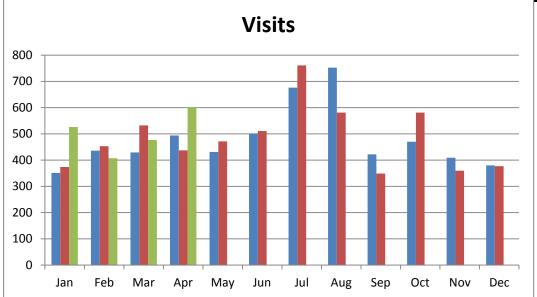

### Automation

557 items were cataloged this month. The total of items cataloged in Evergreen as of 4/30/13: 6117

|                   |         |          |       |       |     |   | Visits      |      |   |        |   |      |        |    |          |     |         |       |
|-------------------|---------|----------|-------|-------|-----|---|-------------|------|---|--------|---|------|--------|----|----------|-----|---------|-------|
|                   | January | February | March | April | May |   | June        | July |   | August |   | Sept | Oct    |    | Nov      | D   | ecember | Total |
| Patron Visits     |         |          |       |       |     |   |             |      |   |        |   |      |        |    |          |     |         |       |
| Adults            | 432     | 333      | 392   | 471   |     |   |             |      |   |        |   |      |        |    |          |     |         | 1628  |
| Young Adults      | 6       | 10       | 14    | 14    |     |   |             |      |   |        |   |      |        |    |          |     |         | 44    |
| Children          | 88      | 64       | 71    | 115   |     |   |             |      |   |        |   |      |        |    |          |     |         | 338   |
| Total             | 526     | 407      | 477   | 600   |     | 0 | 0           |      | 0 |        | 0 | C    |        | 0  |          | 0   | 0       | 2010  |
|                   |         |          |       |       |     |   | Circulation | n    |   |        |   |      |        |    |          |     |         |       |
|                   | January | February | March | April | May |   | June        | July |   | August |   | Sept | Octobe | er | November | · D | ecember | Total |
| Adults            |         |          |       |       |     |   |             |      |   |        |   |      |        |    |          |     |         |       |
| Fiction           |         |          |       |       |     |   |             |      |   |        |   |      |        |    |          |     |         | 0     |
| Non-Fiction       |         |          |       |       |     |   |             |      |   |        |   |      |        |    |          |     |         |       |
| Children          |         |          |       |       |     |   |             |      |   |        |   |      |        |    |          |     |         |       |
| Fiction           |         |          |       |       |     |   |             |      |   |        |   |      |        |    |          |     |         | 0     |
| Non-Fiction       |         |          |       |       |     |   |             |      |   |        |   |      |        |    |          |     |         |       |
| Total Books       | 516     | 458      | 488   | 494   |     |   |             |      |   |        |   |      |        |    |          |     |         | 1956  |
| DVD               | 60      | 61       | 85    | 76    |     |   |             |      |   |        |   |      |        |    |          |     |         | 282   |
| Magazine          | 32      | 22       | 40    | 40    |     |   |             |      |   |        |   |      |        |    |          |     |         | 134   |
| ILL incoming      | 24      | 26       | 30    | 32    |     |   |             |      |   |        |   |      |        |    |          |     |         | 112   |
| Audio             | 20      | 33       | 26    | 28    |     |   |             |      |   |        |   |      |        |    |          |     |         | 107   |
| NH Downloadable   | 50      | 58       | 59    | 55    |     |   |             |      |   |        |   |      |        |    |          |     |         | 222   |
| Total             | 702     | 691      | 728   | 725   |     | 0 | 0           |      | 0 |        | 0 | C    |        | 0  |          | 0   | 0       | 2846  |
| Items Added       | 15      | 39       | 35    | 45    |     |   |             |      |   |        |   |      |        |    |          |     |         |       |
| Items Removed     | 49      | 6        | 162   | 19    |     |   |             |      |   |        |   |      |        |    |          |     |         |       |
| Volunteer Hours   | 13      | 24       | 16    | 28.5  |     |   |             |      |   |        |   |      |        |    |          |     |         | 81.5  |
| New Patrons       | 14      | 12       | 16    | 7     |     |   |             |      |   |        |   |      |        |    |          |     |         |       |
|                   |         |          |       |       |     | P | rograms     |      |   |        |   |      |        |    |          |     |         |       |
|                   | January | February | March | April | May |   | June        | July |   | August |   | Sept | Octobe | er | November | · D | ecember | Total |
| Story Time/Play G | 3       | 2        | 4     | 4     |     |   |             |      |   |        |   |      |        |    |          |     |         | 13    |
| Child             | 10      | 3        | 11    | 17    |     |   |             |      |   |        |   |      |        |    |          |     |         | 41    |
| Adult             | 5       | 2        | 8     | 9     |     |   |             |      |   |        |   |      |        |    |          |     |         | 24    |
| Book Groups       |         | 1        |       |       |     |   |             |      |   |        |   |      |        |    |          |     |         |       |
| Tuesday           | 6       | 6        |       | 4     |     |   |             |      |   |        |   |      |        |    |          |     |         | 16    |
| M/D               | 10      |          |       | 7     |     |   |             |      |   |        |   |      |        |    |          |     |         | 17    |
| Special Programs  | 2       | 4        | 2     | 3     |     |   |             |      |   |        |   |      |        |    |          |     |         | 9     |
| Children          | 5       | 14       | 14    | 24    |     |   |             |      |   |        |   |      |        |    |          |     |         | 57    |
| Young Adult       |         |          |       |       |     |   |             |      |   |        |   |      |        |    |          |     |         | 0     |
| Adult             | 74      | 19       | 11    | 100   |     |   |             |      |   |        |   |      |        |    |          |     |         | 204   |
| Genealogy         | 2       |          | 4     | 3     |     |   |             |      |   |        |   |      |        |    |          |     |         | 9     |
| Total Attendance  | 112     | 68       | 48    |       |     |   |             |      |   |        |   |      |        |    |          |     |         | 228   |
| Total Programs    | 8       | 7        | 7     | 9     |     |   |             |      |   |        |   |      |        |    |          |     |         | 31    |