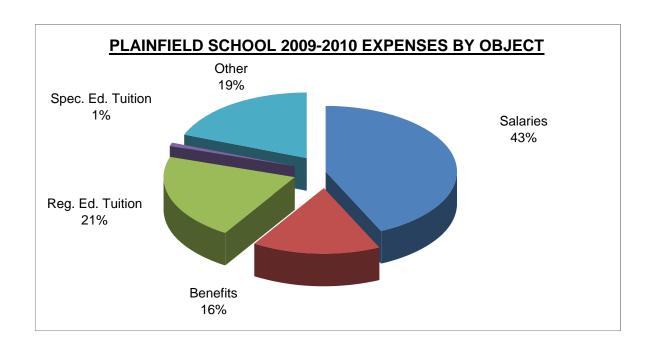

18,866   | 339,405   | 15,318        | 4.73%         |
| TRANSPORTATION        | 205,355   | 217,800   | 217,800   | 214,399   | (3,401)       | -1.56%        |
| FOOD SERVICE          | 63,446    | 66,867    | 66,867    | 67,103    | 236           | 0.35%         |
| DEBT SERVICE          | 107,263   | 166,904   | 166,904   | 160,148   | (6,756)       | -4.05%        |
| FEDERAL GRANTS        | 86,445    | 89,000    | 86,200    | 86,200    | (2,800)       | -3.15%        |
| TRANSFERS             | 20,000    | 50,000    | 50,000    | 6,000     | (44,000)      |               |
|                       |           |           |           |           |               |               |
| TOTALS                | 5,044,248 | 5,572,763 | 5,371,328 | 5,436,443 | (136,320)     | -2.45%        |