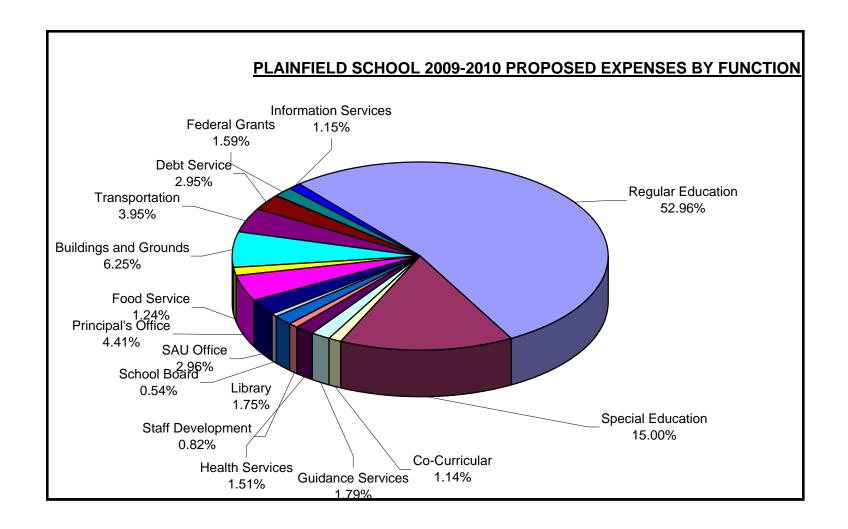

## PLAINFIELD SCHOOL DISTRICT 2009-2010 PROPOSED BUDGET EXPENSE SUMMARY

| Category:             | 2007/08   | 2008/09   | 2008/09   | 2009/10   | \$\$ Increase | % Increase    |
|-----------------------|-----------|-----------|-----------|-----------|---------------|---------------|
|                       |           | APPROVED  | ESTIMATED | PROPOSED  | or (Decrease) | or (Decrease) |
|                       | ACTUAL    | BUDGET    | ACTUAL    | BUDGET    | vs. 2007/08   | vs. 2007/08   |
|                       |           |           |           |           | Budget        | Budget        |
| REGULAR EDUCATION     | 2,741,513 | 2,930,607 | 2,835,184 | 2,876,121 | (54,486)      | -1.86%        |
| SPECIAL EDUCATION     | 838,505   | 903,887   | 792,302   | 814,664   | (89,223)      | -9.87%        |
| CO-CURRICULAR         | 32,090    | 63,997    | 63,997    | 61,768    | (2,229)       | -3.48%        |
| GUIDANCE              | 80,768    | 75,991    | 90,954    | 97,413    | 21,422        | 28.19%        |
| HEALTH                | 71,248    | 76,117    | 76,117    | 81,777    | 5,660         | 7.44%         |
| STAFF/CURRICULUM DEV. | 24,687    | 45,100    | 45,100    | 44,600    | (500)         | -1.11%        |
| LIBRARY               | 82,052    | 93,241    | 90,699    | 95,068    | 1,827         | 1.96%         |
| INFORMATION SERVICES  | 15,391    | 50,768    | 50,768    | 62,429    | 11,661        | 22.97%        |
| SCHOOL BOARD          | 21,476    | 20,600    | 20,600    | 29,200    | 8,600         | 41.75%        |
| SAU OFFICE            | 157,978   | 165,927   | 165,845   | 160,617   | (5,310)       |               |
| PRINCIPAL'S OFFICE    | 223,827   | 231,870   | 233,125   | 239,530   | 7,660         | 3.30%         |
| OPERATION OF BUILDING | 272,205   | 324,087   | 318,866   | 339,405   | 15,318        | 4.73%         |
| TRANSPORTATION        | 205,355   | 217,800   | 217,800   | 214,399   | (3,401)       | -1.56%        |
| FOOD SERVICE          | 63,446    | 66,867    | 66,867    | 67,103    | 236           | 0.35%         |
| DEBT SERVICE          | 107,263   | 166,904   | 166,904   | 160,148   | (6,756)       | -4.05%        |
| FEDERAL GRANTS        | 86,445    | 89,000    | 86,200    | 86,200    | (2,800)       | -3.15%        |
| TRANSFERS             | 20,000    | 50,000    | 50,000    | 6,000     | (44,000)      |               |
|                       |           |           |           |           |               |               |
| TOTALS                | 5,044,248 | 5,572,763 | 5,371,328 | 5,436,443 | (136,320)     | -2.45%        |